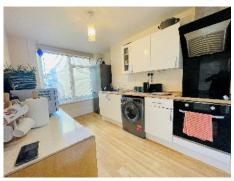

Spacious Lounge/Diner With Large Feature Bay Window Enjoying
Breathtaking Sea Views
2 Double Bedrooms

Family Bathroom Comprising Shower, Toilet & Wash Hand Basin Fully Fitted Modern Cream Gloss Kitchen