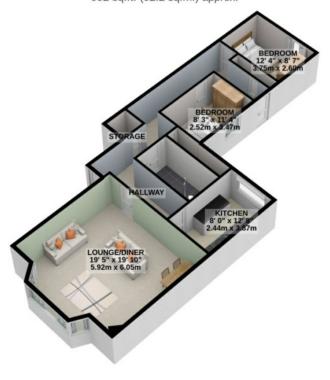

Rates Payable - Contact The Rates Department on 658661

GROUND FLOOR 992 sq.ft. (92.2 sq.m.) approx.

TOTAL FLOOR AREA: 992 sq.ft. (92.2 sq.m.) approx.

For illustrative purposes only. Decorative finishes, fixtures, fittings and furnishings do not represent the current state of the property. Measurements are approximate. Not to scale.

Made with Metropix © 2023