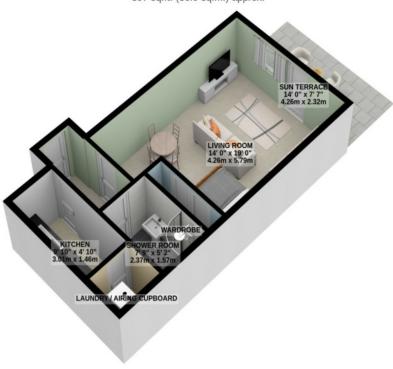

GROUND FLOOR 397 sq.ft. (36.9 sq.m.) approx.

TOTAL FLOOR AREA: 397 sq.ft. (36.9 sq.m.) approx.

For illustrative purposes only. Decorative finishes, fixtures, fittings and furnishings do not represent the current state of the property. Measurements are approximate. Not to scale.

Made with Metropix © 2023