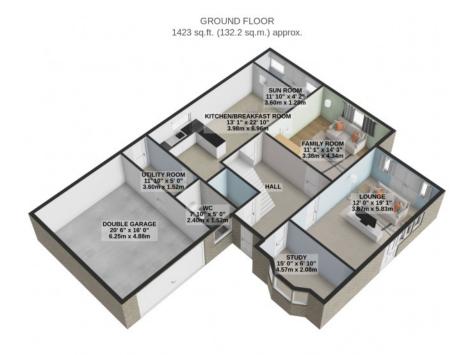

## Rateable Value £ TBA Rates Payable TBA

Tenure: Freehold

TOTAL FLOOR AREA: 2743 sq.ft. (254.8 sq.m.) approx.

For illustrative purposes only. Decorative finishes, fixtures, fittings and furnishings do not represent the current state of the property. Measurements are approximate. Not to scale.