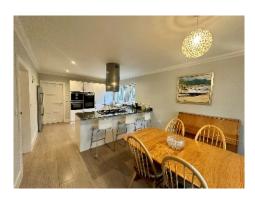

## Immaculately Presented Executive Detached 5 Bedroom House With High Quality Fixtures and Fittings Throughout Two Minute Walk to Mooragh Lake/Park and Ramsey Promenade

**Accommodation Comprises:** 

Spacious Entrance Hall, Cloakroom WC
Large Lounge with Double Doors To Rear Garden
Separate Family Room
Open Plan Fitted Family Kitchen, Dining Room
With Double Doors Through To A Small Sun Room
Utility Room Through to Extensive Double Garage
Spacious Master Bedroom with En-Suite and Dressing Room
Good Sized Double Bedroom Suite With Dressing Room and En-Suite
Further 3 Double Bedrooms Spacious Modern Family Bathroom,
uPVC Double Glazing, Gas Central Heating
Off Road Parking For 3 Cars