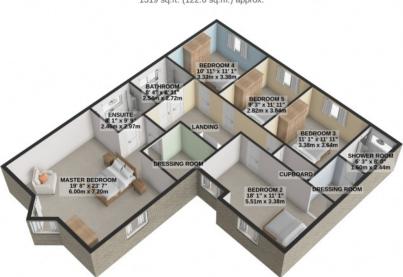

Made with Metropix © 2023

1ST FLOOR 1319 sq.ft. (122.6 sq.m.) approx.

TOTAL FLOOR AREA: 2743 sq.ft. (254.8 sq.m.) approx.

For illustrative purposes only. Decorative finishes, fixtures, fittings and furnishings do not represent the current state of the property. Measurements are approximate. Not to scale.