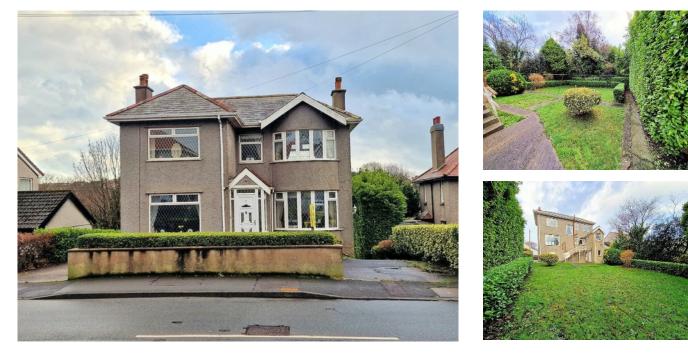

## 2 Whitebridge Road, Onchan

## Asking Price £350,000

Bright and Airy, Spacious Double Fronted Detached Family House with Potential to Extend to Rear and Side of Property STPP Situated in a Popular Location Close to Shops, Schools and Amenities **Accommodation Comprises:** Good Sized Lounge Diner with Feature Stone Fireplace Housing a Living Flame Gas Fire **Fitted Kitchen** Family Room / Sitting Room / Guest Bedroom (with Bay Window) 3 Bedrooms (Master Bedroom with Bay Window) Modern Family Bathroom Large Private South East Facing Rear Garden with Lovely Open Aspect on to Wetlands (With an Array of Mature Trees, Shrubs and Extensive Lawns) **Dual Access Driveway (Potential for Garage)** 3 Basement Rooms (1 Consisting of WC, 1 with Boiler / Utility Room and 1 Providing Substantial Storage Space For Garden Machinery etc) **Oil Fired Central Heating** Leaded uPVC Double Glazing Throughout **Viewings Highly Recommended** 