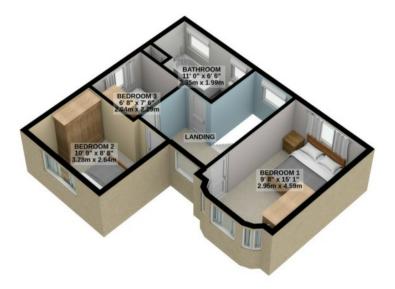

## Rates Payable: £1243.64 Services: All Mains Connected

1ST FLOOR 448 sq.ft. (41.6 sq.m.) approx.

TOTAL FLOOR AREA : 983 sq.ft. (91.3 sq.m.) approx.

For illustrative purposes only. Decorative finishes, fixtures, fittings and furnishings do not represent the current state of the property. Measurements are approximate. Not to scale. Made with Metropix © 2022

Whilst all particulars are believed to be correct, neither Property Wise Limited, or their clients guarantee their accuracy nor are they intended to form part of any contract. Floorplans are only for illustrative purposes only, decorative finishes, fixtures, fittings and furnishings do not represent the current state of the property. Measurements are approximate and not to scale.