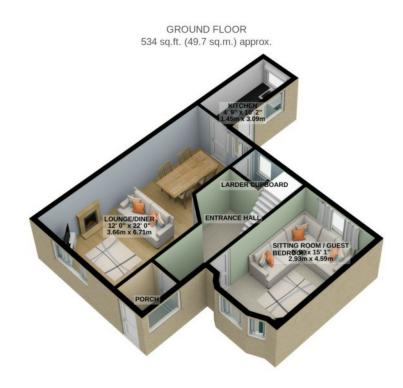

## Rates Payable: £1243.64 Services: All Mains Connected

1ST FLOOR 448 sq.ft. (41.6 sq.m.) approx.

TOTAL FLOOR AREA : 983 sq.ft. (91.3 sq.m.) approx.

For illustrative purposes only. Decorative finishes, fixtures, fittings and furnishings do not represent the current state of the property. Measurements are approximate. Not to scale. Made with Metropix © 2022

Whilst all particulars are believed to be correct, neither Property Wise Limited, or their clients guarantee their accuracy nor are they intended to form part of any contract. Floorplans are only for illustrative purposes only, decorative finishes, fixtures, fittings and furnishings do not represent the current state of the property. Measurements are approximate and not to scale.