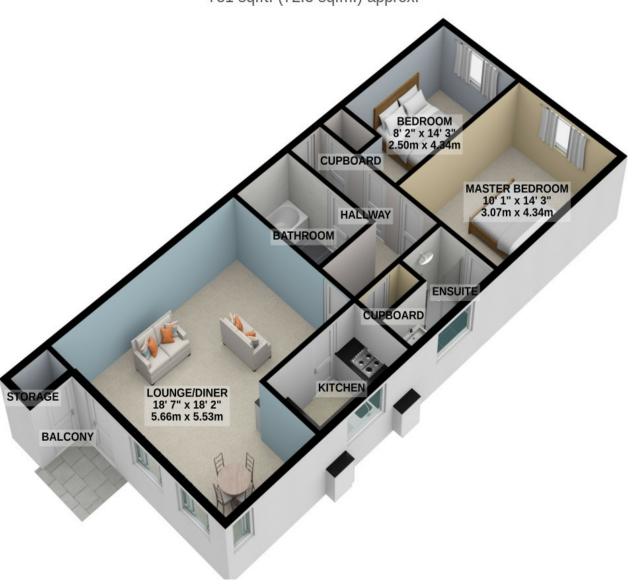

Rent: £1200

Deposit: £1200

**Unfurnished** 

GROUND FLOOR 781 sq.ft. (72.5 sq.m.) approx.