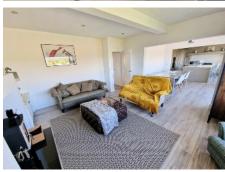

## Accommodation Comprises of:-

Outstanding Open Plan Entertaining Space Comprising of a Stunning Modern Quality Hand Built, Fully Fitted Kitchen with Hidden Pantry, Housing Top of the Range Appliances, Including City AGA Cooker Oven and Hotplate, Neff Oven and warming Drawer as well as Additional Neff Electric Halogen Hob. Lounge and Dining Area, with Patio Doors Leading out onto the Terrace to Take in and Enjoy the Superb Setting and Views Towards Laxey