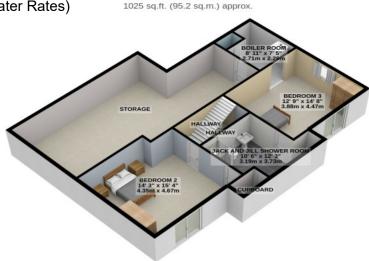

"Viewing's Highly Recommended!"

Rateable value: tbc Rates payable: tbc (Inc Water Rates)

Services: All Mains Services Connected

**Inclusions: TBC** 

LOWER GROUND FLOOR

1ST FLOOR 668 sq.ft. (62.0 sq.m.) approx.

5 Generous Bedrooms (Master with walk in wardrobe),

3 Beautifully Appointed Modern Bath/Shower Rooms Home Office with Spectacular Unspoiled Views

Boiler Room with Access to Under House Storage Area

Substantial Garden With Patio Area. The Garden is Primarily Laid to Lawn with plenty of Mature Shrubs. Large Block Paved Driveway Parking for 6 + Cars and Potential to Build a Double Garage (with Previous Planning Consent)