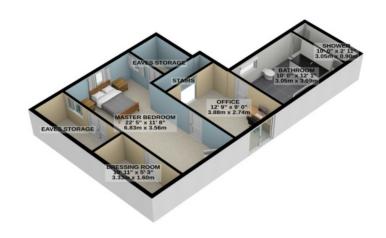

5 Generous Bedrooms (Master with walk in wardrobe),

3 Beautifully Appointed Modern Bath/Shower Rooms Home Office with Spectacular Unspoiled Views

Boiler Room with Access to Under House Storage Area

Substantial Garden With Patio Area. The Garden is Primarily Laid to Lawn with plenty of Mature Shrubs. Large Block Paved Driveway Parking for 6 + Cars and Potential to Build a Double Garage (with Previous Planning Consent)