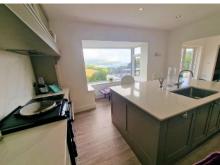

## Accommodation Comprises of:-

Outstanding Open Plan Entertaining Space Comprising of a Stunning Modern Quality Hand Built, Fully Fitted Kitchen with Hidden Pantry, Housing Top of the Range Appliances, Including City AGA Cooker Oven and Hotplate, Neff Oven and warming Drawer as well as Additional Neff Electric Halogen Hob. Lounge and Dining Area, with Patio Doors Leading out onto the Terrace to Take in and Enjoy the Superb Setting and Views Towards Laxey