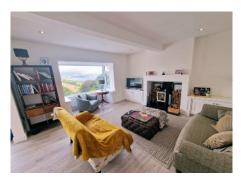

## Accommodation Comprises of:-

Outstanding Open Plan Entertaining Space Comprising of a Stunning Modern Quality Hand Built, Fully Fitted Kitchen with Hidden Pantry, Housing Top of the Range Appliances, Including City AGA Cooker Oven and Hotplate, Neff Oven and warming Drawer as well as Additional Neff Electric Halogen Hob. Lounge and Dining Area, with Patio Doors Leading out onto the Terrace to Take in and Enjoy the Superb Setting and Views Towards Laxey