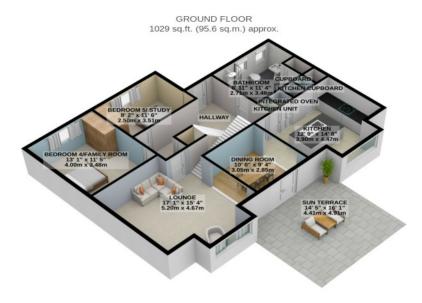

## Accommodation Comprises of:-

Outstanding Open Plan Entertaining Space Comprising of a Stunning Modern Quality Hand Built, Fully Fitted Kitchen with Hidden Pantry, Housing Top of the Range Appliances, Including City AGA Cooker Oven and Hotplate, Neff Oven and warming Drawer as well as Additional Neff Electric Halogen Hob. Lounge and Dining Area, with Patio Doors Leading out onto the Terrace to Take in and Enjoy the Superb Setting and Views Towards Laxey

5 Generous Bedrooms (Master with walk in wardrobe),

3 Beautifully Appointed Modern Bath/Shower Rooms Home Office with Spectacular Unspoiled Views

Boiler Room with Access to Under House Storage Area

Substantial Garden With Patio Area. The Garden is Primarily Laid to Lawn with plenty of Mature Shrubs. Large Block Paved Driveway Parking for 6 + Cars and Potential to Build a Double Garage (with Previous Planning Consent)