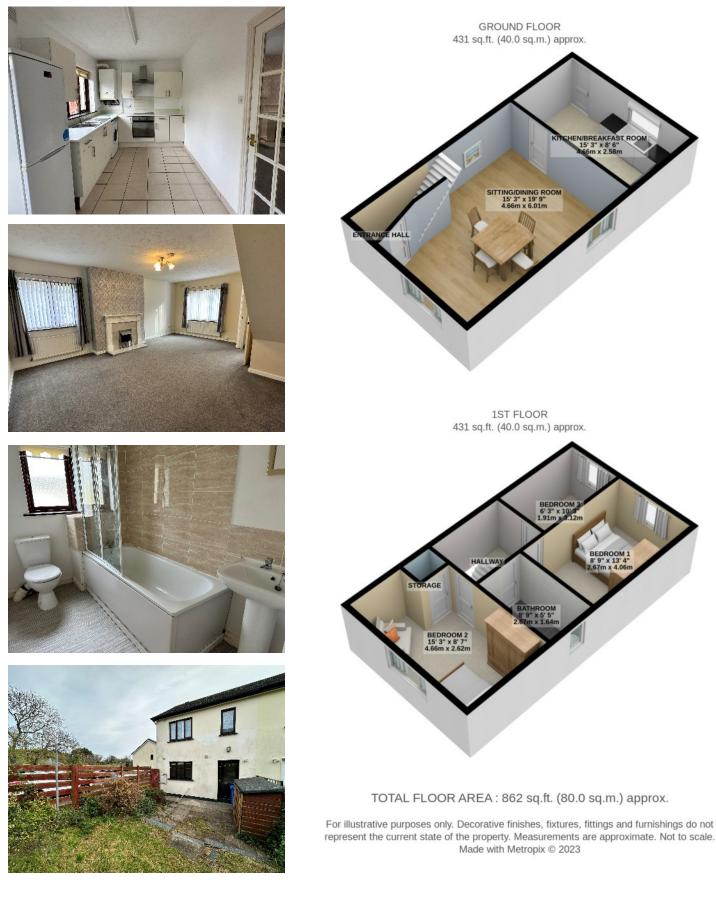

## **3** Bedroom Semi Detached Property Situated In A Quiet Cul de Sac Close To All Of Ramsey Towns Amenities

Accommodation Comprises :-

Large Dual Aspect Lounge Kitchen/Breakfast Room 2 Double Bedrooms 1 Good Sized Single Bedroom Bathroom With Bath and Shower Over Gas Central Heating Double Glazed Throughout Off Road Parking No Pets , No Smokers 12 Months Lease 1 Months Rent Deposit and 1 Months Rent In Advance Directions: From Parliament Square travel north over the stone bridge onto Bowring Road. Turn left opposite St Olaves Church onto Jurby Road. Then right into Clifton Drive, right again into Alkest Way. Then 2nd turning on the left into Balleigh Mews. Bear left where the property will be seen directly ahead easily identified by our 'for sale' board.

Whilst all particulars are believed to be correct, neither Property Wise Limited, or their clients guarantee their accuracy nor are they intended to form part of any contract. Floorplans are for illustrative purposes only, decorative finishes, fixtures, fittings and furnishings do not represent the current state of the property. Measurements are approximate and not to scale.