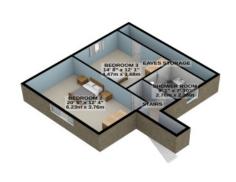

'This Property is Ideal for Two Generation Living or Guest Accommodation'

BEDROOM 2 20'5" x 12'4" 6.23m x 3.76m

٩

STAIRS

Made with Metropix ©2023

1ST FLOOR 646 sq.ft. (60.0 sq.m.) approx.

BEDROOM 3 14'8" × 12'1" 4.47m × 3.68m

SHOWER ROOM 94" x 7"10" 276m x 2.38m

**EAVES STORAGE** 

**Directions:** Travelling from Ramsey on the Waterloo Road, turn right onto Queens Drive West, continue up the road onto Lheaney Road where the property can be found on the right hand side.