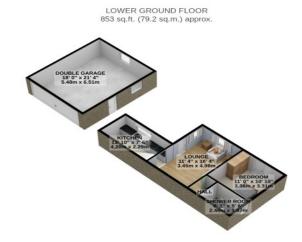

Snug with door Leading to Landing and Stairs down to Annexe,

First Floor:- Large Double Bedroom with Views to Albert Tower,

Double Bedroom with door to Eaves Storage, Newly Fitted Shower Room,

**Lower Ground Floor:-** Fitted Kitchen with Storage and Megaflow System, Lounge with Door to Rear Garden, Shower Room,

Double Bedroom with French Doors to Patio & Garden.

Beautiful Rear Garden, well kept Lawn and Mature Hedging.

Additional Double Garage and Store.

16 Solar Panels Recently Fitted on Garage.

Oil Fired Central Heating, uPVC Double Glazed.

'This Property is Ideal for Two Generation Living or Guest Accommodation'

BEDROOM 2 20'5" x 12'4" 6.23m x 3.76m

٩

STAIRS