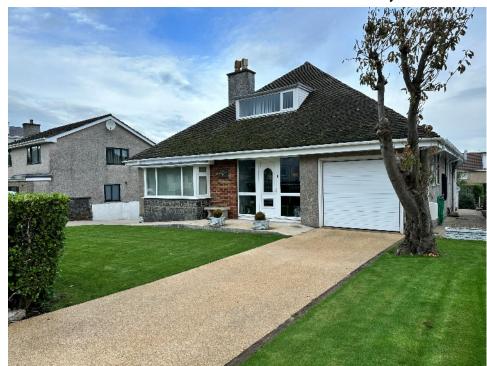

## 'Belmont' Lheaney Road, Ramsey £595,000

Spacious Detached Property Set Over Three Floors with 3 Large Bedrooms and Annexe Overlooking the Rear Garden.

Walking Distance to Ramsey Town Centre and all Amenities.

## **Accommodation Comprises:-**

Ground Floor:- Large Porch with Integral door to Single Garage, (Additional Detached Double Garage at Side of Property). Entrance Dining Hall, Lounge with Bay Window & Fireplace,