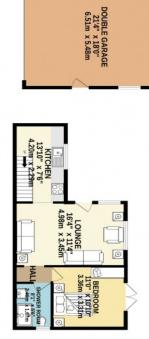

## **Accommodation Comprises:-**

Ground Floor:- Large Porch with Integral door to Single Garage, (Additional Detached Double Garage at Side of Property). Entrance Dining Hall, Lounge with Bay Window & Fireplace,

Entrance Dining Hall, Lounge with Bay Window & Fireplace, Bedroom One with Bay Window,

Side Hall with Modern Family Bathroom and Stairs to First Floor. Fitted Kitchen Diner, Utility Store, Rear Porch, WC.

Snug with door Leading to Landing and Stairs down to Annexe,

First Floor:- Large Double Bedroom with Views to Albert Tower,

Double Bedroom with door to Eaves Storage, Newly Fitted Shower Room,

**Lower Ground Floor:-** Fitted Kitchen with Storage and Megaflow System, Lounge with Door to Rear Garden, Shower Room,

## TOTAL FLOOR AREA: 3083 sq.ft. (286.4 sq.m.) approx.

Whilst every attempt has been made to ensure the accuracy of the floorplan contained here, measurements of doors, windows, rooms and any other items are approximate and no responsibility is taken for any error, omission or mis-statement. This plan is for illustrative purposes only and should be used as such by any prospective purchaser. The services, systems and appliances shown have not been tested and no guarantee as to their operability or efficiency can be given.