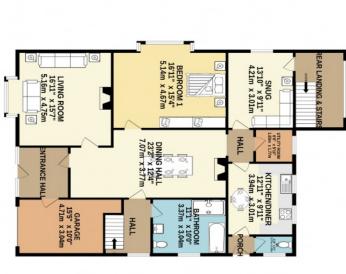

## **Accommodation Comprises:-**

Ground Floor:- Large Porch with Integral door to Single Garage, (Additional Detached Double Garage at Side of Property). Entrance Dining Hall, Lounge with Bay Window & Fireplace,

Entrance Dining Hall, Lounge with Bay Window & Fireplace, Bedroom One with Bay Window,

Side Hall with Modern Family Bathroom and Stairs to First Floor. Fitted Kitchen Diner, Utility Store, Rear Porch, WC.

Snug with door Leading to Landing and Stairs down to Annexe,

First Floor:- Large Double Bedroom with Views to Albert Tower,

Double Bedroom with door to Eaves Storage, Newly Fitted Shower Room,

**Lower Ground Floor:-** Fitted Kitchen with Storage and Megaflow System, Lounge with Door to Rear Garden, Shower Room,

## TOTAL FLOOR AREA: 3083 sq.ft. (286.4 sq.m.) approx.

Whilst every attempt has been made to ensure the accuracy of the floorplan contained here, measurements of doors, windows, rooms and any other items are approximate and no responsibility is taken for any error, omission or mis-statement. This plan is for illustrative purposes only and should be used as such by any prospective purchaser. The services, systems and appliances shown have not been tested and no guarantee as to their operability or efficiency can be given.