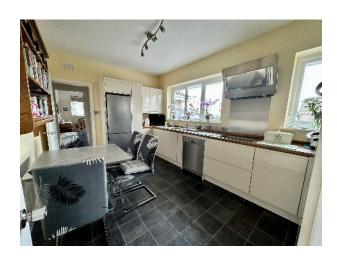

Entrance Dining Hall, Lounge with Bay Window & Fireplace, Bedroom One with Bay Window,

Side Hall with Modern Family Bathroom and Stairs to First Floor. Fitted Kitchen Diner, Utility Store, Rear Porch, WC.