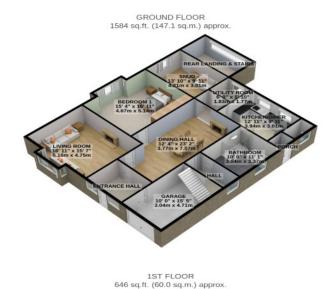

## **Accommodation Comprises:-**

Ground Floor:- Large Porch with Integral door to Single Garage, (Additional Detached Double Garage at Side of Property). Entrance Dining Hall, Lounge with Bay Window & Fireplace,

Entrance Dining Hall, Lounge with Bay Window & Fireplace, Bedroom One with Bay Window,

Side Hall with Modern Family Bathroom and Stairs to First Floor. Fitted Kitchen Diner, Utility Store, Rear Porch, WC.

Snug with door Leading to Landing and Stairs down to Annexe,

First Floor:- Large Double Bedroom with Views to Albert Tower,

Double Bedroom with door to Eaves Storage, Newly Fitted Shower Room,

**Lower Ground Floor:-** Fitted Kitchen with Storage and Megaflow System, Lounge with Door to Rear Garden, Shower Room,

## TOTAL FLOOR AREA: 3083 sq.ft. (286.4 sq.m.) approx.

Whilst every attempt has been made to ensure the accuracy of the floorplan contained here, measurements of doors, windows, rooms and any other items are approximate and no responsibility is taken for any error, omission or mis-statement. This plan is for illustrative purposes only and should be used as such by any prospective purchaser. The services, systems and appliances shown have not been tested and no guarantee as to their operability or efficiency can be given.

Made with Metropix ©2023

1ST FLOOR 646 sq.ft. (60.0 sq.m.) approx.

BEDROOM 3 14'8" × 12'1" 4.47m × 3.68m

SHOWER ROOM 94" x 7"10" 276m x 2.38m

**EAVES STORAGE** 

**Directions:** Travelling from Ramsey on the Waterloo Road, turn right onto Queens Drive West, continue up the road onto Lheaney Road where the property can be found on the right hand side.