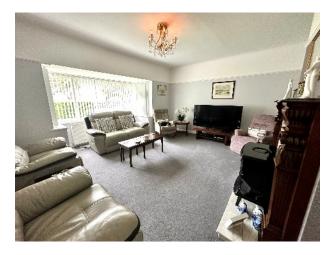

Entrance Dining Hall, Lounge with Bay Window & Fireplace, Bedroom One with Bay Window,

Side Hall with Modern Family Bathroom and Stairs to First Floor. Fitted Kitchen Diner, Utility Store, Rear Porch, WC.