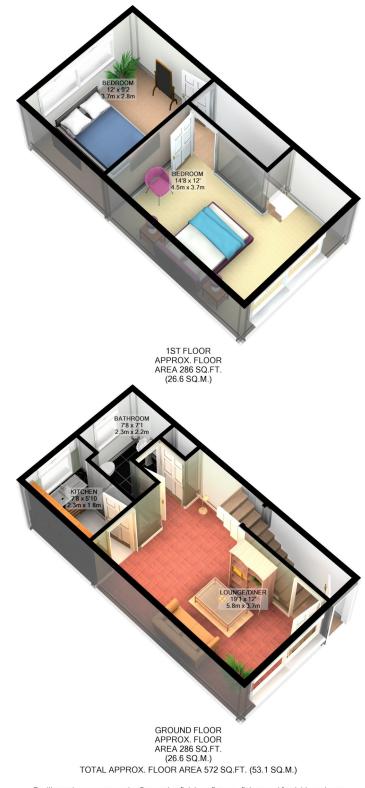

Two Large Bedrooms, Family Bathroom

Electric Heating, Carpets and White goods included

Large Communal Lawned Area, Ample Parking Available

Freeview Enabled TV signal

UNFURNISHED

A Pre Application form is required to be filled in before any viewings

For illustrative purposes only. Decorative finishes, fixtures, fittings and furnishings do not represent the current state of the property. Measurements are approximate. Not to scale Made with Metropix ©2016