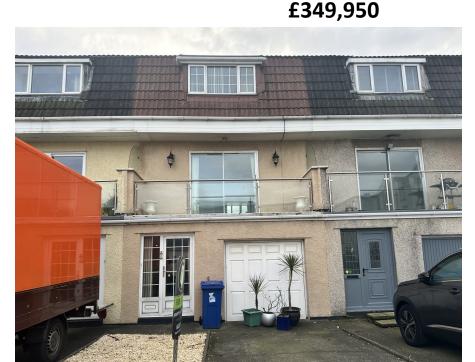

## 3 Premier Road Ramsey

## Three Bedroom Terraced Town House, Lovely Sea Views to the Front and Mountain Views to the Rear, Situated Within Walking Distance to Ramsey Town Centre and all amenities.

Accommodation Comprises:-

**Ground Floor:** Large Entrance Hall, Utility Room with door to rear Garden,
Bedroom 3/Study, Cloakroom WC, Integral Garage.

First Floor: Open Plan Lounge, Fitted Kitchen.

**Second Floor:** Two Double Bedrooms, Fully Tiled Family Bathroom.

Rear Garden Gravelled for Low Maintenance, Rear Gate to Lane, Single Garage and Off Road Parking at the Front. **Directions:** Travelling North from Parliament Square, continue over both roundabouts onto Bowring Road and take the first turning on the right onto North Shore Road. Continue along North Shore Road and take the next turning on the left onto Park Road. Continue along Park Road and take the first turning on the Right onto Premier Road where this property can be found on the right hand side. easily identified by our for sale board.