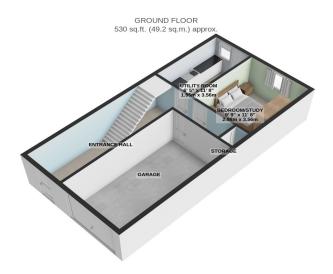

## Three Bedroom Terraced Town House, Lovely Sea Views to the Front and Mountain Views to the Rear, Situated Within Walking Distance to Ramsey Town Centre and all amenities.

Accommodation Comprises:-

**Ground Floor:** Large Entrance Hall, Utility Room with door to rear Garden,
Bedroom 3/Study, Cloakroom WC, Integral Garage.

Rates: Contact Rates Office on 685661

TOTAL FLOOR AREA: 1589 sq.ft. (147.6 sq.m.) approx.

For illustrative purposes only. Decorative finishes, fixtures, fittings and furnishings do not represent the current state of the property. Measurements are approximate. Not to scale.