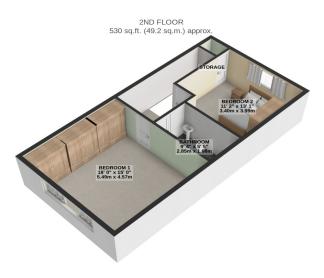

First Floor: Open Plan Lounge, Fitted Kitchen.

**Second Floor:** Two Double Bedrooms, Fully Tiled Family Bathroom.

Rear Garden Gravelled for Low Maintenance, Rear Gate to Lane, Single Garage and Off Road Parking at the Front. **Directions:** Travelling North from Parliament Square, continue over both roundabouts onto Bowring Road and take the first turning on the right onto North Shore Road. Continue along North Shore Road and take the next turning on the left onto Park Road. Continue along Park Road and take the first turning on the Right onto Premier Road where this property can be found on the right hand side. easily identified by our for sale board.

Rates: Contact Rates Office on 685661

TOTAL FLOOR AREA: 1589 sq.ft. (147.6 sq.m.) approx.

For illustrative purposes only. Decorative finishes, fixtures, fittings and furnishings do not represent the current state of the property. Measurements are approximate. Not to scale.