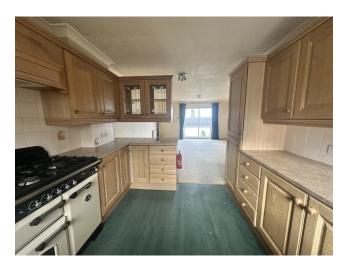

First Floor: Open Plan Lounge, Fitted Kitchen.

**Second Floor:** Two Double Bedrooms, Fully Tiled Family Bathroom.

Rear Garden Gravelled for Low Maintenance, Rear Gate to Lane, Single Garage and Off Road Parking at the Front. **Directions:** Travelling North from Parliament Square, continue over both roundabouts onto Bowring Road and take the first turning on the right onto North Shore Road. Continue along North Shore Road and take the next turning on the left onto Park Road. Continue along Park Road and take the first turning on the Right onto Premier Road where this property can be found on the right hand side. easily identified by our for sale board.