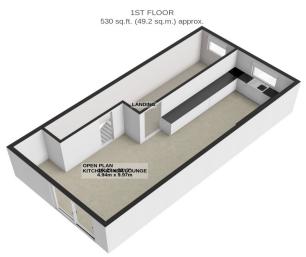

First Floor: Open Plan Lounge, Fitted Kitchen.

**Second Floor:** Two Double Bedrooms, Fully Tiled Family Bathroom.

Rear Garden Gravelled for Low Maintenance, Rear Gate to Lane, Single Garage and Off Road Parking at the Front. **Directions:** Travelling North from Parliament Square, continue over both roundabouts onto Bowring Road and take the first turning on the right onto North Shore Road. Continue along North Shore Road and take the next turning on the left onto Park Road. Continue along Park Road and take the first turning on the Right onto Premier Road where this property can be found on the right hand side. easily identified by our for sale board.

Rates: Contact Rates Office on 685661

TOTAL FLOOR AREA: 1589 sq.ft. (147.6 sq.m.) approx.

For illustrative purposes only. Decorative finishes, fixtures, fittings and furnishings do not represent the current state of the property. Measurements are approximate. Not to scale.