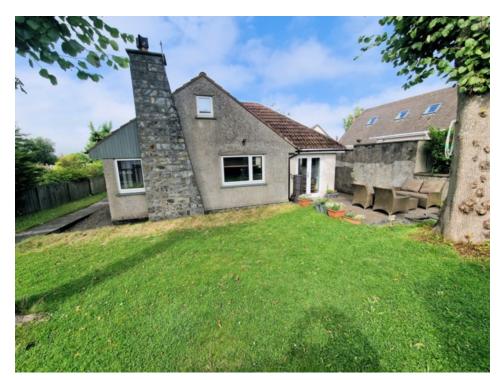

## Yn Fea, Alexander Drive, Douglas

## Asking Price £439,950

Beautifully Presented Detached True Bungalow
Situated in a Much Desired Residential Location
Close to Local Schools, Shops and Amenities
Large Modern Kitchen Diner
Lounge
3 Double Bedrooms
2 Bathrooms
Single Garage plus Driveway Parking for 3 Cars
Good Sized Gardens to Front and Rear
uPVC Double Glazed Throughout
Oil Fired Central Heating
Viewings Highly Recommended