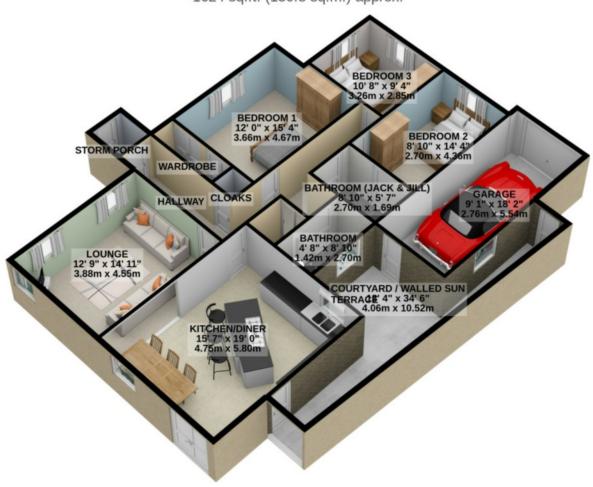

Rateable Value: £ TBA Rates Payable: £ TBA (Inc Water Rates)

GROUND FLOOR 1624 sq.ft. (150.8 sq.m.) approx.

TOTAL FLOOR AREA: 1624 sq.ft. (150.8 sq.m.) approx.

For illustrative purposes only. Decorative finishes, fixtures, fittings and furnishings do not represent the current state of the property. Measurements are approximate. Not to scale.

Made with Metropix © 2023