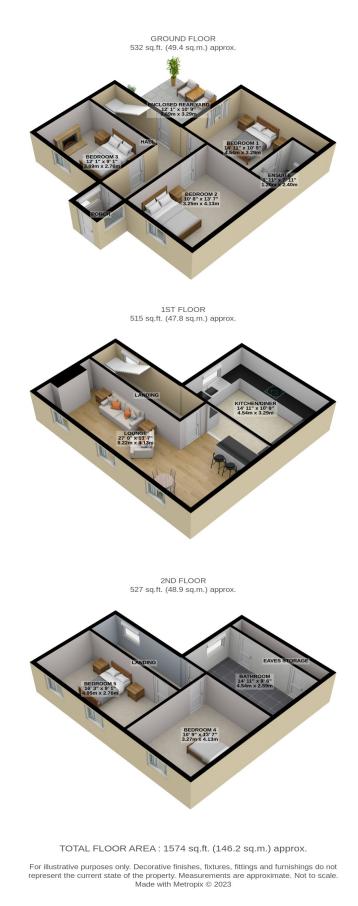

## Accommodation Comprises:-

Porch, Entrance Hall with Door to Rear Yard, Under Stairs Cupboard,

Ground Floor: Three Double Bedrooms (or additional living space)

One En-suite Shower Room

**First Floor:** Open Plan Kitchen/Diner, Spacious Lounge with Multi-Fuel Stove and Lovely Harbour Views,

Second Floor: Two Double Bedrooms Enjoying Superb Views, Separate Family Bathroom with eaves Storage,

Enclosed Rear Yard, Double Glazing Throughout, Might suit Two Generations as Ground Floor Could be Converted into Self Contained Annexe