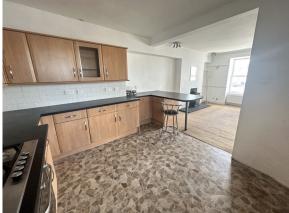

## Accommodation Comprises:-

Porch, Entrance Hall with Door to Rear Yard, Under Stairs Cupboard,

Ground Floor: Three Double Bedrooms (or additional living space)

One En-suite Shower Room

**First Floor:** Open Plan Kitchen/Diner, Spacious Lounge with Multi-Fuel Stove and Lovely Harbour Views,