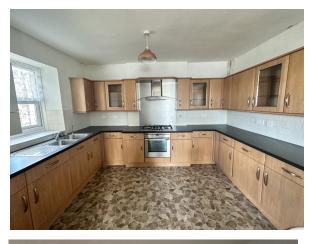

## Accommodation Comprises:-

Porch, Entrance Hall with Door to Rear Yard, Under Stairs Cupboard,

Ground Floor: Three Double Bedrooms (or additional living space)

One En-suite Shower Room

**First Floor:** Open Plan Kitchen/Diner, Spacious Lounge with Multi-Fuel Stove and Lovely Harbour Views,