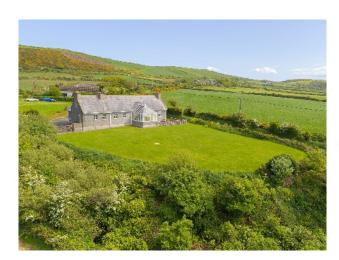

## Cornerstones, Lhergydhoo, Peel £679,950

Spacious Detached Family Dormer Bungalow Sat On Approx ½ Acre of Land Which Boasts Stunning 360 Degree Coastal and Panoramic Views Of The West The Property Sits Just 500 Yards From The Main Peel to Ramsey Road Approximately 1 Mile Out of Peel