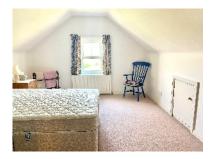

The Accommodation Comprises:-

Entrance Porch Into Good Sized Hall With Cloakroom and Cupboard Space
Large Sunny Lounge With Archway Through to A Spacious Sunroom
Modern Kitchen With Breakfast Bar and Dining Area With
Built-In Double AEG Electric Oven and Gas Hob and Built In Fridge
Separate Sizeable Utility Room With Steps Out To The Side Of The Property
and Access Into the Spacious Garage
Dual Aspect Large and Bright Master Bedroom with En-suite
Including Bath and Separate Shower Cubicle
Further Substantial Double Bedroom With En-suite Shower Room
Upstairs Leads to 2 Further Double Bedrooms
An Additional Room That Could be used for A Study or Dressing Room
A Large Shelved Laundry Room

Further Bathroom
Oil Fired Central Heating
Extremely Large Paved Driveway for Parking
NO ONWARD CHAIN

Large Bright and Airy Master Double Bedroom With Stunning Views.

En-Suite Bathroom With Bath and Separate Shower Unit