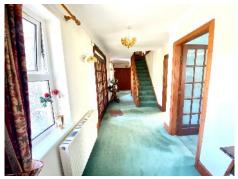

The Accommodation Comprises:-

Entrance Porch Into Good Sized Hall With Cloakroom and Cupboard Space
Large Sunny Lounge With Archway Through to A Spacious Sunroom
Modern Kitchen With Breakfast Bar and Dining Area With
Built-In Double AEG Electric Oven and Gas Hob and Built In Fridge
Separate Sizeable Utility Room With Steps Out To The Side Of The Property
and Access Into the Spacious Garage
Dual Aspect Large and Bright Master Bedroom with En-suite
Including Bath and Separate Shower Cubicle
Further Substantial Double Bedroom With En-suite Shower Room
Upstairs Leads to 2 Further Double Bedrooms
An Additional Room That Could be used for A Study or Dressing Room
A Large Shelved Laundry Room