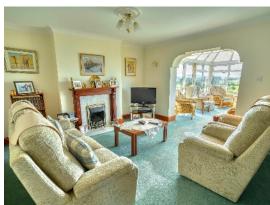

The Accommodation Comprises:-

Entrance Porch Into Good Sized Hall With Cloakroom and Cupboard Space
Large Sunny Lounge With Archway Through to A Spacious Sunroom
Modern Kitchen With Breakfast Bar and Dining Area With
Built-In Double AEG Electric Oven and Gas Hob and Built In Fridge
Separate Sizeable Utility Room With Steps Out To The Side Of The Property
and Access Into the Spacious Garage
Dual Aspect Large and Bright Master Bedroom with En-suite
Including Bath and Separate Shower Cubicle
Further Substantial Double Bedroom With En-suite Shower Room
Upstairs Leads to 2 Further Double Bedrooms
An Additional Room That Could be used for A Study or Dressing Room
A Large Shelved Laundry Room