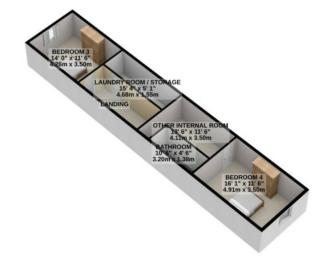

TOTAL FLOOR AREA: 2461 sq.ft. (228.7 sq.m.) approx.

For illustrative purposes only. Decorative finishes, fixtures, fittings and furnishings do not represent the current state of the property. Measurements are approximate. Not to scale.

Made with Metropix © 2023

Whilst all particulars are believed to be correct, neither Property Wise Limited, or their clients guarantee their accuracy nor are they intended to form part of any contract. Floorplans are for illustrative purposes only, decorative finishes, fixtures, fittings and furnishings do not represent the current state of the property.

Measurements are approximate and not to scale.