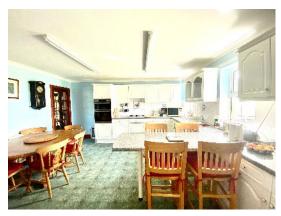

The Accommodation Comprises:-

Entrance Porch Into Good Sized Hall With Cloakroom and Cupboard Space
Large Sunny Lounge With Archway Through to A Spacious Sunroom
Modern Kitchen With Breakfast Bar and Dining Area With
Built-In Double AEG Electric Oven and Gas Hob and Built In Fridge
Separate Sizeable Utility Room With Steps Out To The Side Of The Property
and Access Into the Spacious Garage
Dual Aspect Large and Bright Master Bedroom with En-suite
Including Bath and Separate Shower Cubicle
Further Substantial Double Bedroom With En-suite Shower Room
Upstairs Leads to 2 Further Double Bedrooms
An Additional Room That Could be used for A Study or Dressing Room
A Large Shelved Laundry Room