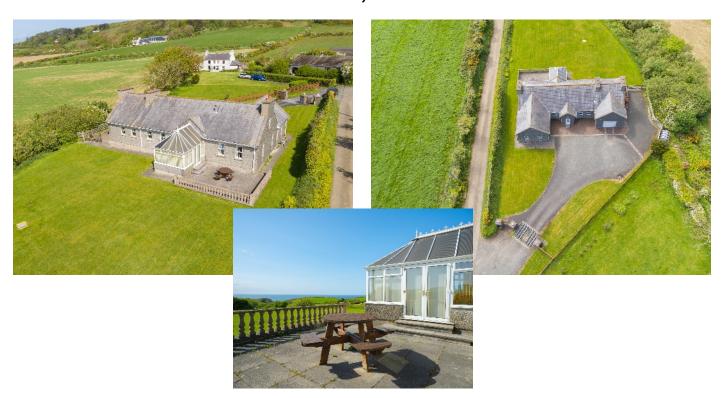

## Cornerstones, Lhergydhoo, Peel £679,950

Spacious Detached Family Dormer Bungalow Sat On Approx ½ Acre of Land Which Boasts Stunning 360 Degree Coastal and Panoramic Views Of The West The Property Sits Just 500 Yards From The Main Peel to Ramsey Road Approximately 1 Mile Out of Peel

The Accommodation Comprises:-

Entrance Porch Into Good Sized Hall With Cloakroom and Cupboard Space
Large Sunny Lounge With Archway Through to A Spacious Sunroom
Modern Kitchen With Breakfast Bar and Dining Area With
Built-In Double AEG Electric Oven and Gas Hob and Built In Fridge
Separate Sizeable Utility Room With Steps Out To The Side Of The Property
and Access Into the Spacious Garage
Dual Aspect Large and Bright Master Bedroom with En-suite
Including Bath and Separate Shower Cubicle
Further Substantial Double Bedroom With En-suite Shower Room
Upstairs Leads to 2 Further Double Bedrooms
An Additional Room That Could be used for A Study or Dressing Room
A Large Shelved Laundry Room