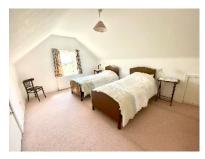

The Accommodation Comprises:-

Entrance Porch Into Good Sized Hall With Cloakroom and Cupboard Space
Large Sunny Lounge With Archway Through to A Spacious Sunroom
Modern Kitchen With Breakfast Bar and Dining Area With
Built-In Double AEG Electric Oven and Gas Hob and Built In Fridge
Separate Sizeable Utility Room With Steps Out To The Side Of The Property
and Access Into the Spacious Garage
Dual Aspect Large and Bright Master Bedroom with En-suite
Including Bath and Separate Shower Cubicle
Further Substantial Double Bedroom With En-suite Shower Room
Upstairs Leads to 2 Further Double Bedrooms
An Additional Room That Could be used for A Study or Dressing Room
A Large Shelved Laundry Room