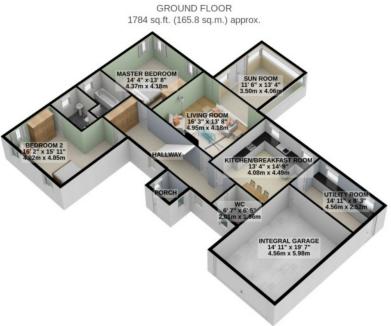

The Accommodation Comprises:-

Entrance Porch Into Good Sized Hall With Cloakroom and Cupboard Space
Large Sunny Lounge With Archway Through to A Spacious Sunroom
Modern Kitchen With Breakfast Bar and Dining Area With
Built-In Double AEG Electric Oven and Gas Hob and Built In Fridge
Separate Sizeable Utility Room With Steps Out To The Side Of The Property
and Access Into the Spacious Garage
Dual Aspect Large and Bright Master Bedroom with En-suite
Including Bath and Separate Shower Cubicle
Further Substantial Double Bedroom With En-suite Shower Room
Upstairs Leads to 2 Further Double Bedrooms
An Additional Room That Could be used for A Study or Dressing Room
A Large Shelved Laundry Room

Further Bathroom
Oil Fired Central Heating
Extremely Large Paved Driveway for Parking
NO ONWARD CHAIN

Large Bright and Airy Master Double Bedroom With Stunning Views.

En-Suite Bathroom With Bath and Separate Shower Unit

Spacious Double Bedroom 2 With En-suite Shower Room

Directions: Travelling Out Of Peel On The Coast Road Towards Ramsey Cornerstones can be found on the right handside approx ½ Mile out of Peel. Take the 1<sup>st</sup> Right Hand Lane Exit after passing Ballagyr Lane. It s the exit before Lhergydhoo Farm. Continue up the lane and the entrance to Cornerstones is on your left.

TOTAL FLOOR AREA: 2461 sq.ft. (228.7 sq.m.) approx.

For illustrative purposes only. Decorative finishes, fixtures, fittings and furnishings do not represent the current state of the property. Measurements are approximate. Not to scale.

Made with Metropix © 2023

Whilst all particulars are believed to be correct, neither Property Wise Limited, or their clients guarantee their accuracy nor are they intended to form part of any contract. Floorplans are for illustrative purposes only, decorative finishes, fixtures, fittings and furnishings do not represent the current state of the property.

Measurements are approximate and not to scale.