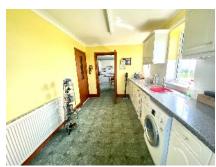

The Accommodation Comprises:-

Entrance Porch Into Good Sized Hall With Cloakroom and Cupboard Space
Large Sunny Lounge With Archway Through to A Spacious Sunroom
Modern Kitchen With Breakfast Bar and Dining Area With
Built-In Double AEG Electric Oven and Gas Hob and Built In Fridge
Separate Sizeable Utility Room With Steps Out To The Side Of The Property
and Access Into the Spacious Garage
Dual Aspect Large and Bright Master Bedroom with En-suite
Including Bath and Separate Shower Cubicle
Further Substantial Double Bedroom With En-suite Shower Room
Upstairs Leads to 2 Further Double Bedrooms
An Additional Room That Could be used for A Study or Dressing Room
A Large Shelved Laundry Room