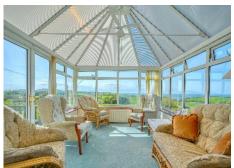

The Accommodation Comprises:-

Entrance Porch Into Good Sized Hall With Cloakroom and Cupboard Space
Large Sunny Lounge With Archway Through to A Spacious Sunroom
Modern Kitchen With Breakfast Bar and Dining Area With
Built-In Double AEG Electric Oven and Gas Hob and Built In Fridge
Separate Sizeable Utility Room With Steps Out To The Side Of The Property
and Access Into the Spacious Garage
Dual Aspect Large and Bright Master Bedroom with En-suite
Including Bath and Separate Shower Cubicle
Further Substantial Double Bedroom With En-suite Shower Room
Upstairs Leads to 2 Further Double Bedrooms
An Additional Room That Could be used for A Study or Dressing Room
A Large Shelved Laundry Room