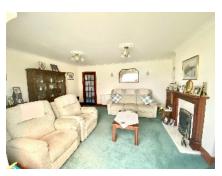

The Accommodation Comprises:-

Entrance Porch Into Good Sized Hall With Cloakroom and Cupboard Space
Large Sunny Lounge With Archway Through to A Spacious Sunroom
Modern Kitchen With Breakfast Bar and Dining Area With
Built-In Double AEG Electric Oven and Gas Hob and Built In Fridge
Separate Sizeable Utility Room With Steps Out To The Side Of The Property
and Access Into the Spacious Garage
Dual Aspect Large and Bright Master Bedroom with En-suite
Including Bath and Separate Shower Cubicle
Further Substantial Double Bedroom With En-suite Shower Room
Upstairs Leads to 2 Further Double Bedrooms
An Additional Room That Could be used for A Study or Dressing Room
A Large Shelved Laundry Room