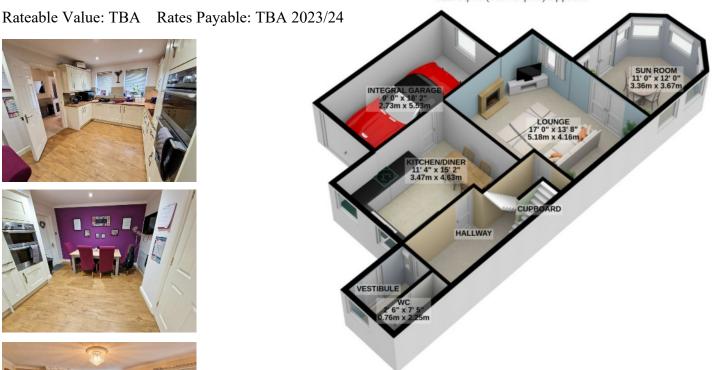

## 4 Ard Reayrt, Ramsey Road, Laxey Asking Price £385,000

Deceptively Spacious Extended Semi Detached House Situated in a Lovely Residential Location with Views Across Laxey Property Comprises:

Large Lounge

**Modern Fitted Dining Kitchen** 

Sun Lounge

**Downstairs WC** 

Spacious Master Bedroom with Dressing Room and Modern Ensuite Shower Room

2 Further Good Sized Bedrooms

**Modern Family Bathroom** 

Integrated Single Garage and Driveway Parking for 2 Cars
Large Private Garden with Garden Room / Summer House / Bar / Gym
(Insulated and power / lighting connected)
Double Glazed Throughout and Oil Fired Central Heating

Inclusions: All Flooring, Blinds and Light Fittings

**GROUND FLOOR** 822 sq.ft. (76.4 sq.m.) approx.

1ST FLOOR 653 sq.ft. (60.6 sq.m.) approx.

TOTAL FLOOR AREA: 1475 sq.ft. (137.0 sq.m.) approx.

For illustrative purposes only. Decorative finishes, fixtures, fittings and furnishings do not represent the current state of the property. Measurements are approximate. Not to scale. Made with Metropix © 2023