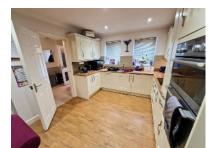

**Modern Fitted Dining Kitchen** 

Sun Lounge

**Downstairs WC** 

Spacious Master Bedroom with Dressing Room and Modern Ensuite Shower Room

2 Further Good Sized Bedrooms

**Modern Family Bathroom** 

Integrated Single Garage and Driveway Parking for 2 Cars
Large Private Garden with Garden Room / Summer House / Bar / Gym
(Insulated and power / lighting connected)
Double Glazed Throughout and Oil Fired Central Heating