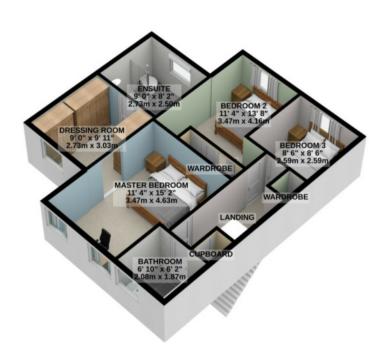

## 4 Ard Reayrt, Ramsey Road, Laxey Asking Price £385,000

Deceptively Spacious Extended Semi Detached House Situated in a Lovely Residential Location with Views Across Laxey Property Comprises:

Large Lounge

Inclusions: All Flooring, Blinds and Light Fittings

**GROUND FLOOR** 822 sq.ft. (76.4 sq.m.) approx.

1ST FLOOR 653 sq.ft. (60.6 sq.m.) approx.

TOTAL FLOOR AREA: 1475 sq.ft. (137.0 sq.m.) approx.

For illustrative purposes only. Decorative finishes, fixtures, fittings and furnishings do not represent the current state of the property. Measurements are approximate. Not to scale. Made with Metropix © 2023