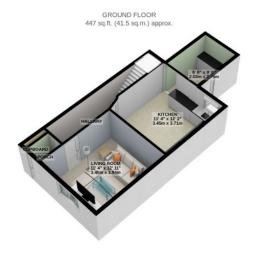

## 4 Bedroom Town House Situated In The Heart of Peel Split Over 3 Floors, Providing Good Family Living Space Close to All Shops, Schools And Bus Services

**Accommodation Comprises:-**

Entrance Hall, Lovely Sunny Lounge To The Front
Large Modern Kitchen With Electric Hob, Double Oven and Dishwasher And Also
Boasting Innovative Cupboard Space
Small Utility Room Out to Enclosed Rear Yard And 3 Useable Sheds

Rates: TBA

1ST FLOOR 387 sq.ft. (35.9 sq.m.) approx.

2ND FLOOR 387 sq.ft. (35.9 sq.m.) approx

TOTAL FLOOR AREA: 1221 sq.ft. (113.4 sq.m.) approx.

For illustrative purposes only, Decorative finishes, fixtures, fittings and furnishings do not represent the current state of the property. Measurements are approximate. Not to scale. Made with Metropix © 2023