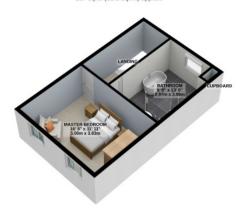

The First Floor has A Spacious Modern Bathroom With Bath And Shower Unit,

And A Good Sized Master Bedroom

The Second Floor Boasts 3 Further Bedrooms

Parking Outside or Parking Permit For Car Park Opposite
Gas Fired Central Heating

Rates: TBA

1ST FLOOR 387 sq.ft. (35.9 sq.m.) approx.

2ND FLOOR 387 sq.ft. (35.9 sq.m.) approx

TOTAL FLOOR AREA: 1221 sq.ft. (113.4 sq.m.) approx.

For illustrative purposes only, Decorative finishes, fixtures, fittings and furnishings do not represent the current state of the property. Measurements are approximate. Not to scale. Made with Metropix © 2023