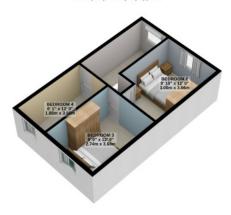

The First Floor has A Spacious Modern Bathroom With Bath And Shower Unit,

And A Good Sized Master Bedroom

The Second Floor Boasts 3 Further Bedrooms

Parking Outside or Parking Permit For Car Park Opposite
Gas Fired Central Heating

Rates: TBA

1ST FLOOR 387 sq.ft. (35.9 sq.m.) approx.

2ND FLOOR 387 sq.ft. (35.9 sq.m.) approx

TOTAL FLOOR AREA: 1221 sq.ft. (113.4 sq.m.) approx.

For illustrative purposes only, Decorative finishes, fixtures, fittings and furnishings do not represent the current state of the property. Measurements are approximate. Not to scale. Made with Metropix © 2023