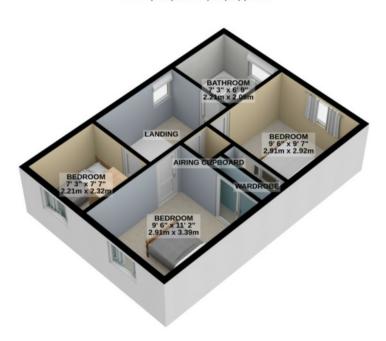

**Inclusions:** All Flooring and Light Fittings

Rateable Value: £144.00 Rates Payable: £1377.07

GROUND FLOOR 644 sq.ft. (59.8 sq.m.) approx.

1ST FLOOR 400 sq.ft. (37.2 sq.m.) approx.

TOTAL FLOOR AREA: 1044 sq.ft. (97.0 sq.m.) approx.

For illustrative purposes only. Decorative finishes, fixtures, fittings and furnishings do not represent the current state of the property. Measurements are approximate. Not to scale.

Made with Metropix © 2022