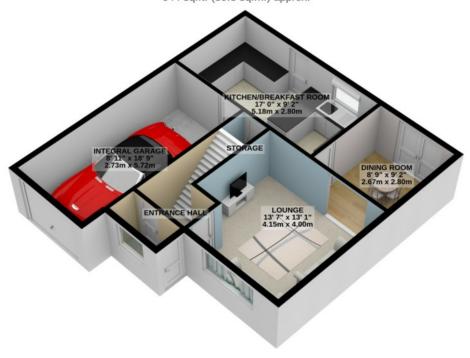

**Inclusions:** All Flooring and Light Fittings

Rateable Value: £144.00 Rates Payable: £1377.07

GROUND FLOOR 644 sq.ft. (59.8 sq.m.) approx.

1ST FLOOR 400 sq.ft. (37.2 sq.m.) approx.

TOTAL FLOOR AREA: 1044 sq.ft. (97.0 sq.m.) approx.

For illustrative purposes only. Decorative finishes, fixtures, fittings and furnishings do not represent the current state of the property. Measurements are approximate. Not to scale.

Made with Metropix © 2022