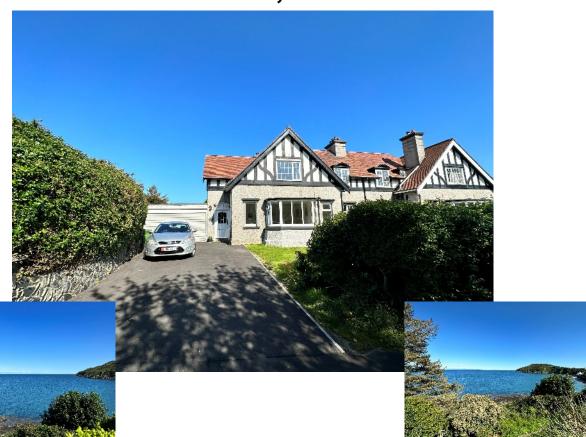

## The Cronk, The Colony Port Lewaigue £539,000

Amazing Sea Views at the Rear of this Spacious, Semi Detached Property, Fabulous Location with Private Access to Port e Vullen Beach.

Recently Refurbished with New uPVC Double Glazing.

## 'Viewing Highly Recommended'

Directions: Proceed from Parliament Square towards the coast road. On Leaving Ramsey take the first turn on the left, sign posted to Port Lewaigue. Take second turn left into The Colony and The Cronk can be found further along on the right.