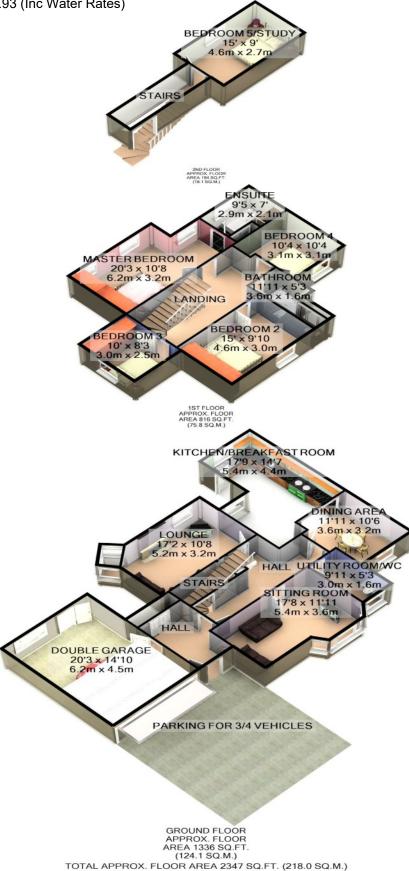

**Accommodation Comprises:** 

Large Entrance Hall with access to Garage,
Dining Room, Family Room with Lovely Coastal Views and Multifuel Stove,
Kitchen/Diner Leading to Rear Garden,
Recently updated Utility Room/Cloakroom.
Master Bedroom with En-Suite,
Further Four Double Bedrooms,
Newly fitted Family Bathroom,
Gardens to Rear with Decked Area and Footpath Down to Beach
Double Garage, Oil Fired Central Heating.

Rateable value: £280 Rates payable: £1199.93 (Inc Water Rates)

Tenure: Freehold

Whilst all particulars are believed to be correct, neither Property Wise Limited, or their clients guarantee their accuracy nor are they intended to form part of any contract. Floorplans are for illustrative purposes only, decorative finishes, fixtures, fittings and furnishings do not represent the current state of the property. Measurements are approximate and not to scale.