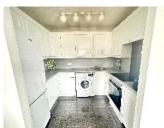

The Accommodation Comprises:-

Entrance Hall With Large Double Fronted Storage Cupboards
Generous Size Lounge with Open Arch
Into The Modern Kitchen Boasting a Lovely Tiled Floor
White Goods and Electric Oven and Hob Are Included
Large Enclosed Glass Balcony With Beautiful Views of The Sea
A Large Double Bedroom With Fitted Wardrobes
Further Good Sized Single Bedroom
Modern Shower Room and Separate WC
Newly Decorated and Carpeted Throughout
Including New Wiring