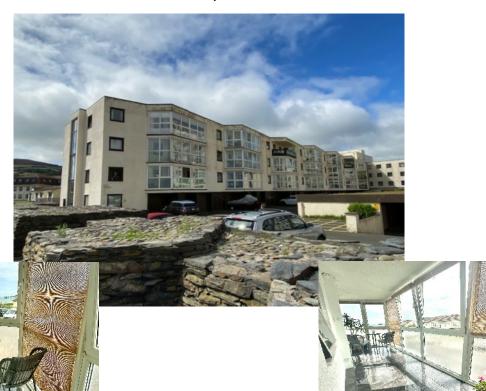

## 112 Queens Court Ramsey £127,500

## A Well Presented and Spacious 2 Bedroom Apartment Located On The First Floor With South Facing Sea Views Queens Court Is Situated In The Heart Of Ramsey Town Centre And Walking Distance To All Local Amenities

The Accommodation Comprises:-

Entrance Hall With Large Double Fronted Storage Cupboards
Generous Size Lounge with Open Arch
Into The Modern Kitchen Boasting a Lovely Tiled Floor
White Goods and Electric Oven and Hob Are Included
Large Enclosed Glass Balcony With Beautiful Views of The Sea
A Large Double Bedroom With Fitted Wardrobes
Further Good Sized Single Bedroom
Modern Shower Room and Separate WC
Newly Decorated and Carpeted Throughout
Including New Wiring