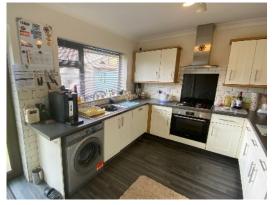

## Nicely Presented Detached Dormer Bungalow Sat In The Heart Of Andreas Village with Rural Views To The Front

This Deceptively Spacious Bungalow Comprises:-

Entrance Hall With Engineered Oak Flooring
Living Room To The Front with Feature Fireplace and Multi-Fuel Burner
Modern Kitchen With Gas Hob