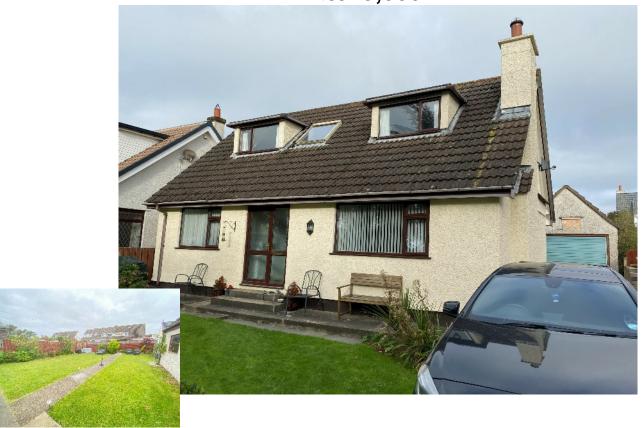

## 8 Ballalough Estate Andreas £379,000

## Nicely Presented Detached Dormer Bungalow Sat In The Heart Of Andreas Village with Rural Views To The Front

This Deceptively Spacious Bungalow Comprises:-

Entrance Hall With Engineered Oak Flooring
Living Room To The Front with Feature Fireplace and Multi-Fuel Burner
Modern Kitchen With Gas Hob