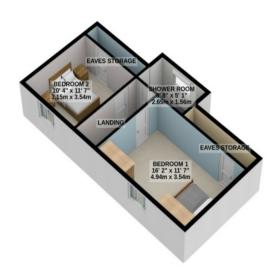

Separate Dining Room / 4th Bedroom

Study / 3<sup>rd</sup> Bedroom

Modern Contemporary Bathroom with Standalone Bath

Upstairs has 2 Further Double Bedrooms

Modern Tiled Shower Room

Sizeable Rear Sunny Garden

1ST FLOOR 454 sq.ft. (42.2 sq.m.) approx.

TOTAL FLOOR AREA: 1265 sq.ft. (117.5 sq.m.) approx.

For illustrative purposes only. Decorative finishes, fixtures, fittings and furnishings do not represent the current state of the property. Measurements are approximate. Not to scale.