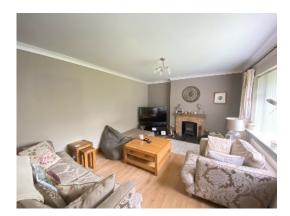

## Nicely Presented Detached Dormer Bungalow Sat In The Heart Of Andreas Village with Rural Views To The Front

This Deceptively Spacious Bungalow Comprises:-

Entrance Hall With Engineered Oak Flooring
Living Room To The Front with Feature Fireplace and Multi-Fuel Burner
Modern Kitchen With Gas Hob