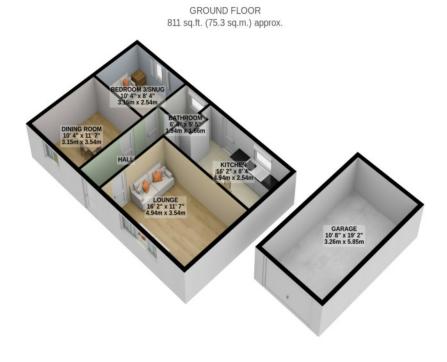

## Nicely Presented Detached Dormer Bungalow Sat In The Heart Of Andreas Village with Rural Views To The Front

This Deceptively Spacious Bungalow Comprises:-

Entrance Hall With Engineered Oak Flooring
Living Room To The Front with Feature Fireplace and Multi-Fuel Burner
Modern Kitchen With Gas Hob

Separate Dining Room / 4th Bedroom

Study / 3<sup>rd</sup> Bedroom

Modern Contemporary Bathroom with Standalone Bath

Upstairs has 2 Further Double Bedrooms

Modern Tiled Shower Room

Sizeable Rear Sunny Garden

**Detached Garage** 

**Updated Wiring and Plumbing** 

Oil Fired Central Heating

Off Road Parking

Directions: On Entering Andreas Village, Turn Right At The Primary School and Follow The Road Up To The Roundabout, Turn Left and Then Right Into Ballalough Estate. Take The First Turning On The Right and The Property Can Be Found On The Left Hand Side, Easily Identified By Our For Sale Board.

1ST FLOOR 454 sq.ft. (42.2 sq.m.) approx.

TOTAL FLOOR AREA: 1265 sq.ft. (117.5 sq.m.) approx.

For illustrative purposes only. Decorative finishes, fixtures, fittings and furnishings do not represent the current state of the property. Measurements are approximate. Not to scale.