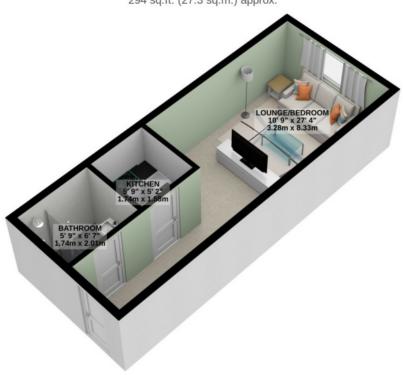

Rates: Approx £429.00

Management Fees £2600.00 Per Annum but can be paid In 2 Payments 6 monthly.

Tenure: Leasehold

GROUND FLOOR 294 sq.ft. (27.3 sq.m.) approx.

TOTAL FLOOR AREA: 294 sq.ft. (27.3 sq.m.) approx.

For illustrative purposes only. Decorative finishes, fixtures, fittings and furnishings do not represent the current state of the property. Measurements are approximate. Not to scale.

Made with Metropix © 2023