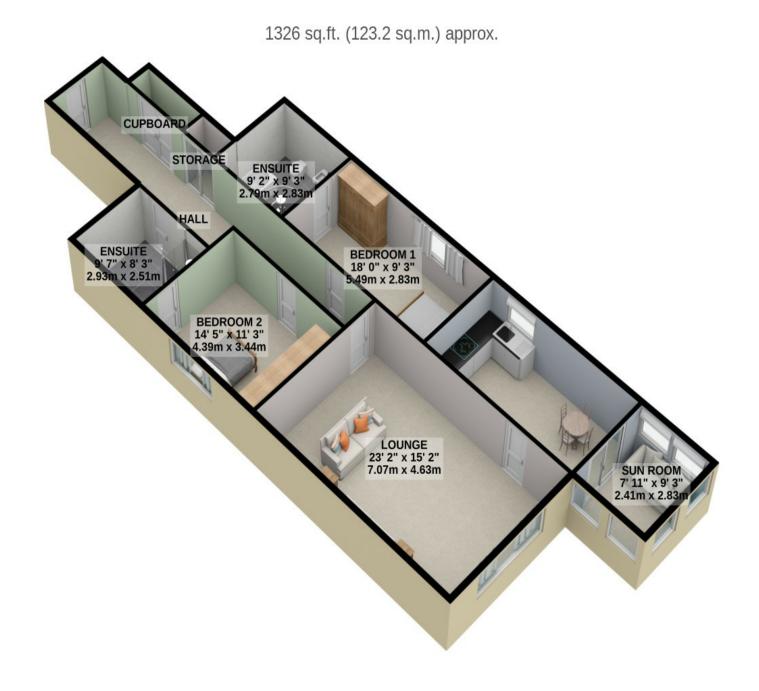

Accommodation Comprises: Large Entrance Hall with Cloakroom Storage, Spacious Lounge with door into Kitchen/Diner, Sliding Doors to Sun Room Enjoying Beautiful Views. Master Bedroom with En-Suite and Fitted Wardrobes, Second Double Bedroom with Fitted Wardrobes and En-Suite, Gas Fired Central Heating Secure Underground Garage/Parking