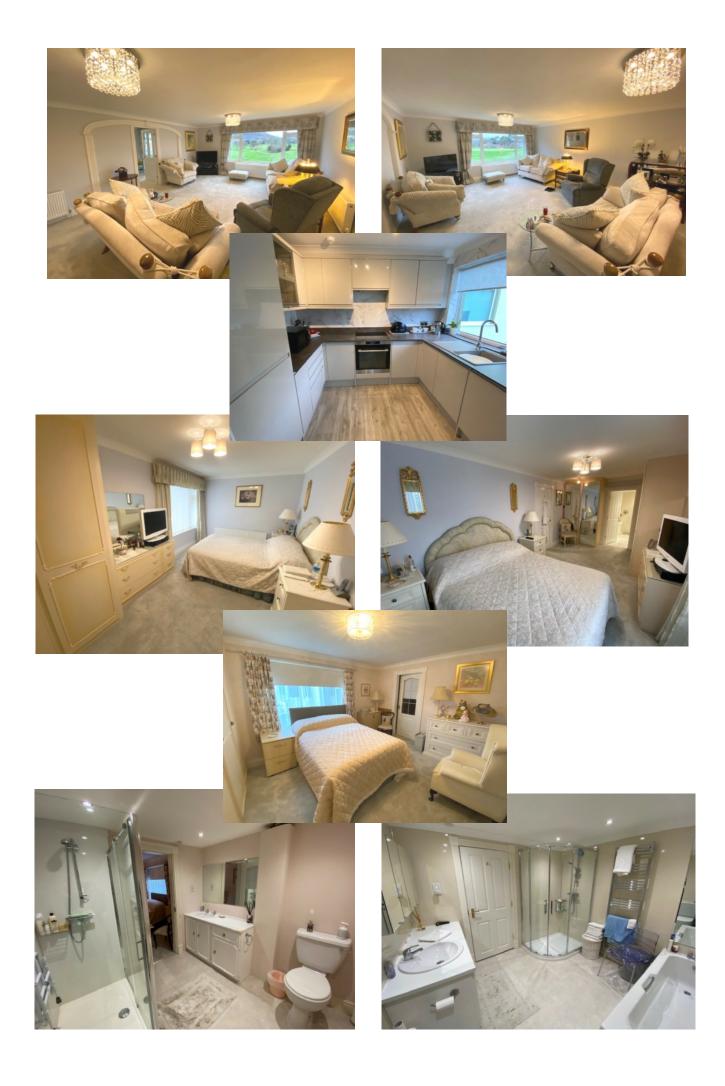

Accommodation Comprises: Large Entrance Hall with Cloakroom Storage, Spacious Lounge with door into Kitchen/Diner, Sliding Doors to Sun Room Enjoying Beautiful Views. Master Bedroom with En-Suite and Fitted Wardrobes, Second Double Bedroom with Fitted Wardrobes and En-Suite, Gas Fired Central Heating Secure Underground Garage/Parking