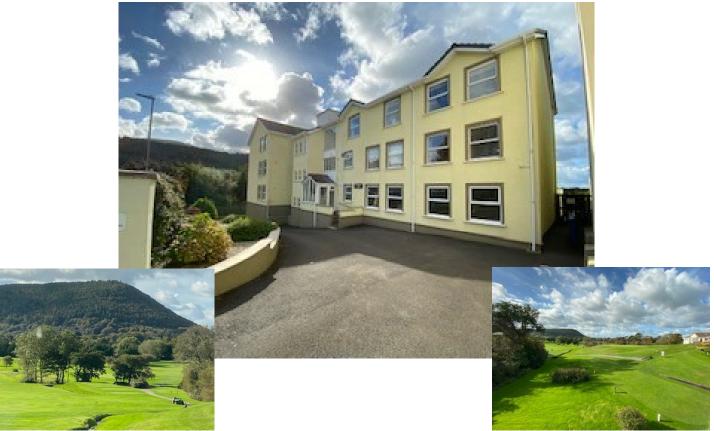

## 5 Greenside Court Brookfield Ave Ramsey £320,000

Executive Style Apartment Recently Updated, Situated to the Rear of the Building and Benefiting from Spectacular Views over Ramsey Golf Course and out to Sky Hill. The Property is within Walking Distance of Ramsey Town Centre.

'Viewing Highly Recommended, Ideal Lock Up and Leave'

**Directions:** proceed from Parliament Square take the turning into Brookfield Ave and follow the road up towards Claughbane, past the entrance to Ramsey Golf Club and the property can be found on the right hand side.