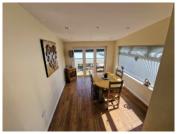

Vestibule and Hallway with Stunning Recreated Original Replica Style Tiled Floor

**Large Lounge Opening on to Dining Room** 

**Extended Dining Kitchen with Bi-Fold Doors Leading to Small Rear Sun Terrace and Garage** 

**Inclusions:** All Flooring Blinds & Light Fittings **Services:** All Mains Services Connected

Rateable Value: £TBA Rates payable: £ TBA (including water rates)

DINING ROOM
12' 8" x 12' 11'
3.80m x 6.99m

DINING ROOM
12' 8" x 14' 4"
3.87m x 4.38m

**GROUND FLOOR** 

1ST FLOOR 616 sq.ft. (57.2 sq.m.) approx.

TOTAL FLOOR AREA: 1646 sq.ft. (152.9 sq.m.) approx.

For illustrative purposes only. Decorative finishes, fixtures, fittings and furnishings do not represent the current state of the property. Measurements are approximate. Not to scale.