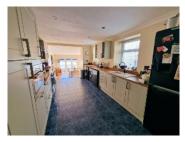

Vestibule and Hallway with Stunning Recreated Original Replica Style Tiled Floor

**Large Lounge Opening on to Dining Room** 

**Extended Dining Kitchen with Bi-Fold Doors Leading to Small Rear Sun Terrace and Garage** 