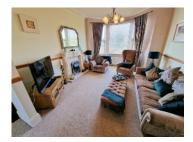

Vestibule and Hallway with Stunning Recreated Original Replica Style Tiled Floor

**Large Lounge Opening on to Dining Room** 

**Extended Dining Kitchen with Bi-Fold Doors Leading to Small Rear Sun Terrace and Garage** 