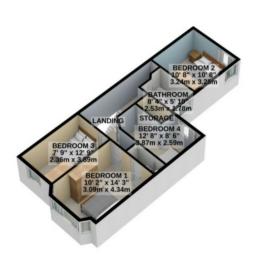

**Inclusions:** All Flooring Blinds & Light Fittings **Services:** All Mains Services Connected

Rateable Value: £TBA Rates payable: £ TBA (including water rates)

DINING ROOM
12' 8" x 12' 11'
3.80m x 6.99m

DINING ROOM
12' 8" x 14' 4"
3.87m x 4.38m

**GROUND FLOOR** 

1ST FLOOR 616 sq.ft. (57.2 sq.m.) approx.

TOTAL FLOOR AREA: 1646 sq.ft. (152.9 sq.m.) approx.

For illustrative purposes only. Decorative finishes, fixtures, fittings and furnishings do not represent the current state of the property. Measurements are approximate. Not to scale.

Made with Metropix © 2023

Whilst all particulars are believed to be correct, neither Property Wise Limited, or their clients guarantee their accuracy nor are they intended to form part of any contract. Floorplans are for illustrative purposes only, decorative finishes, fixtures, fittings and furnishings do not represent the current state of the property.

Measurements are approximate and not to scale.