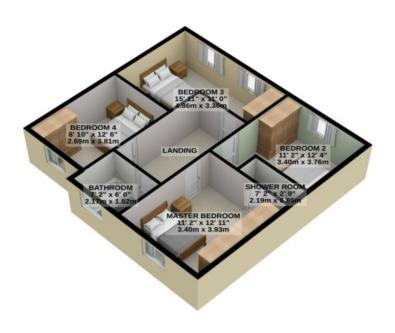

Utility Room at back of Garage,
Four Double Bedrooms (Master with Shower Room)
Family Bathroom.

Gas Central Heating, uPVC Double Glazed throughout.

Rateable Value: £172

Rates Payable: £1211.58 (Inc. Water Rates) ( 2020)

GROUND FLOOR 889 sq.ft. (82.6 sq.m.) approx.

1ST FLOOR 669 sq.ft. (62.1 sq.m.) approx.

TOTAL FLOOR AREA: 1558 sq.ft. (144.7 sq.m.) approx.

For illustrative purposes only. Decorative finishes, fixtures, fittings and furnishings do not represent the current state of the property. Measurements are approximate. Not to scale.

Made with Metropix © 2020