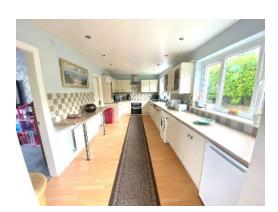

## **Accommodation Comprises:**

Entrance Hall, Cloakroom/WC, Lounge, Separate Dining Room/Study,
Fitted Kitchen/Breakfast Room with Open Plan Family Room,
French Doors leading to Enclosed and Private Rear Garden with Lawn, Mature Hedge
and Shrubs plus Corner Garden.