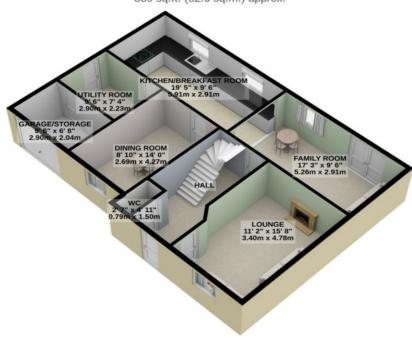

## **Accommodation Comprises:**

Entrance Hall, Cloakroom/WC, Lounge, Separate Dining Room/Study,
Fitted Kitchen/Breakfast Room with Open Plan Family Room,
French Doors leading to Enclosed and Private Rear Garden with Lawn, Mature Hedge
and Shrubs plus Corner Garden.

Utility Room at back of Garage,
Four Double Bedrooms (Master with Shower Room)
Family Bathroom.

Gas Central Heating, uPVC Double Glazed throughout.

Rateable Value: £172

Rates Payable: £1211.58 (Inc. Water Rates) ( 2020)

GROUND FLOOR 889 sq.ft. (82.6 sq.m.) approx.

1ST FLOOR 669 sq.ft. (62.1 sq.m.) approx.

TOTAL FLOOR AREA: 1558 sq.ft. (144.7 sq.m.) approx.

For illustrative purposes only. Decorative finishes, fixtures, fittings and furnishings do not represent the current state of the property. Measurements are approximate. Not to scale.

Made with Metropix © 2020