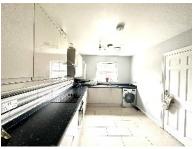

Accommodation Comprises:Entrance Hall and Cloakroom With Tiled Floor
Good Sized Modern Kitchen/Diner With Tiled Floor
With Built In Fridge/Freezer, Electric Oven and Hob
Spacious Airy Lounge with Leads Into a Large Sun Room That
Looks Out Onto a Substantial Garden, Patio and a Lovely Decked Area
Fully Tiled Modern Bathroom
2 Double Bedrooms
Further Large Single
Gas Fired Central Heating
Ample Off Road Parking
Viewing Highly Recommended