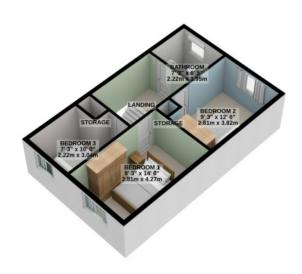

Accommodation Comprises:Entrance Hall and Cloakroom With Tiled Floor
Good Sized Modern Kitchen/Diner With Tiled Floor
With Built In Fridge/Freezer, Electric Oven and Hob
Spacious Airy Lounge with Leads Into a Large Sun Room That
Looks Out Onto a Substantial Garden, Patio and a Lovely Decked Area
Fully Tiled Modern Bathroom
2 Double Bedrooms
Further Large Single
Gas Fired Central Heating
Ample Off Road Parking
Viewing Highly Recommended

Rates: TBA

1ST FLOOR 437 sq.ft. (40.6 sq.m.) approx.

TOTAL FLOOR AREA: 1059 sq.ft. (98.4 sq.m.) approx.

For illustrative purposes only. Decorative finishes, fixtures, fittings and furnishings do not represent the current state of the property. Measurements are approximate. Not to scale.

Made with Metropix © 2023

Whilst all particulars are believed to be correct, neither Property Wise Limited, or their clients guarantee their accuracy nor are they intended to form part of any contract. Floorplans are for illustrative purposes only, decorative finishes, fixtures, fittings and furnishings do not represent the current state of the property.

Measurements are approximate and not to scale.