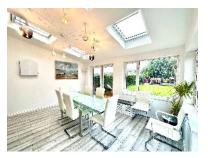

Accommodation Comprises:Entrance Hall and Cloakroom With Tiled Floor
Good Sized Modern Kitchen/Diner With Tiled Floor
With Built In Fridge/Freezer, Electric Oven and Hob
Spacious Airy Lounge with Leads Into a Large Sun Room That
Looks Out Onto a Substantial Garden, Patio and a Lovely Decked Area
Fully Tiled Modern Bathroom
2 Double Bedrooms
Further Large Single
Gas Fired Central Heating
Ample Off Road Parking
Viewing Highly Recommended