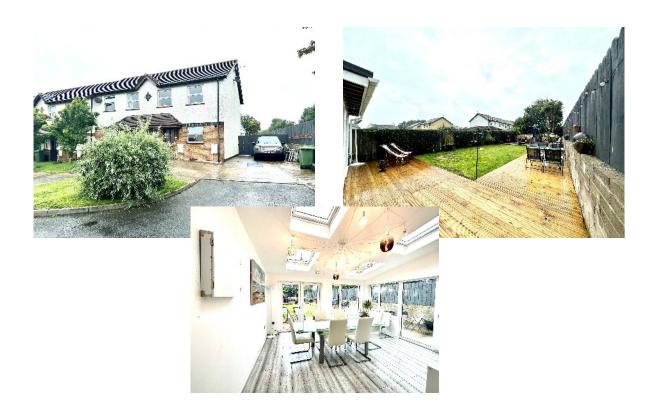

## 15 Birch Drive Ballawattleworth, Peel £339,500

A Well Presented End Terrace, 3 Bedroom Extended Modern House Situated At The End Of a Quiet Cul-de-Sac In A Popular Location Close To All Of Peels Local Amenities, Schools and Bus Routes

Accommodation Comprises:Entrance Hall and Cloakroom With Tiled Floor
Good Sized Modern Kitchen/Diner With Tiled Floor
With Built In Fridge/Freezer, Electric Oven and Hob
Spacious Airy Lounge with Leads Into a Large Sun Room That
Looks Out Onto a Substantial Garden, Patio and a Lovely Decked Area
Fully Tiled Modern Bathroom
2 Double Bedrooms
Further Large Single
Gas Fired Central Heating
Ample Off Road Parking
Viewing Highly Recommended