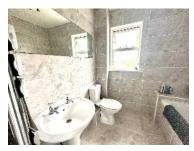

Accommodation Comprises:Entrance Hall and Cloakroom With Tiled Floor
Good Sized Modern Kitchen/Diner With Tiled Floor
With Built In Fridge/Freezer, Electric Oven and Hob
Spacious Airy Lounge with Leads Into a Large Sun Room That
Looks Out Onto a Substantial Garden, Patio and a Lovely Decked Area
Fully Tiled Modern Bathroom
2 Double Bedrooms
Further Large Single
Gas Fired Central Heating
Ample Off Road Parking
Viewing Highly Recommended