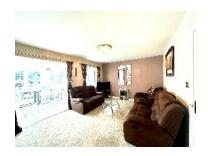

Accommodation Comprises:Entrance Hall and Cloakroom With Tiled Floor
Good Sized Modern Kitchen/Diner With Tiled Floor
With Built In Fridge/Freezer, Electric Oven and Hob
Spacious Airy Lounge with Leads Into a Large Sun Room That
Looks Out Onto a Substantial Garden, Patio and a Lovely Decked Area
Fully Tiled Modern Bathroom
2 Double Bedrooms
Further Large Single
Gas Fired Central Heating
Ample Off Road Parking
Viewing Highly Recommended