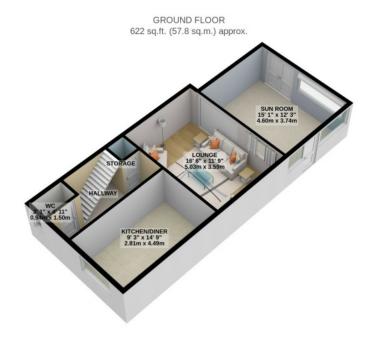

Accommodation Comprises:Entrance Hall and Cloakroom With Tiled Floor
Good Sized Modern Kitchen/Diner With Tiled Floor
With Built In Fridge/Freezer, Electric Oven and Hob
Spacious Airy Lounge with Leads Into a Large Sun Room That
Looks Out Onto a Substantial Garden, Patio and a Lovely Decked Area
Fully Tiled Modern Bathroom
2 Double Bedrooms
Further Large Single
Gas Fired Central Heating
Ample Off Road Parking
Viewing Highly Recommended

Rates: TBA

1ST FLOOR 437 sq.ft. (40.6 sq.m.) approx.

TOTAL FLOOR AREA: 1059 sq.ft. (98.4 sq.m.) approx.

For illustrative purposes only. Decorative finishes, fixtures, fittings and furnishings do not represent the current state of the property. Measurements are approximate. Not to scale.

Made with Metropix © 2023

Whilst all particulars are believed to be correct, neither Property Wise Limited, or their clients guarantee their accuracy nor are they intended to form part of any contract. Floorplans are for illustrative purposes only, decorative finishes, fixtures, fittings and furnishings do not represent the current state of the property.

Measurements are approximate and not to scale.