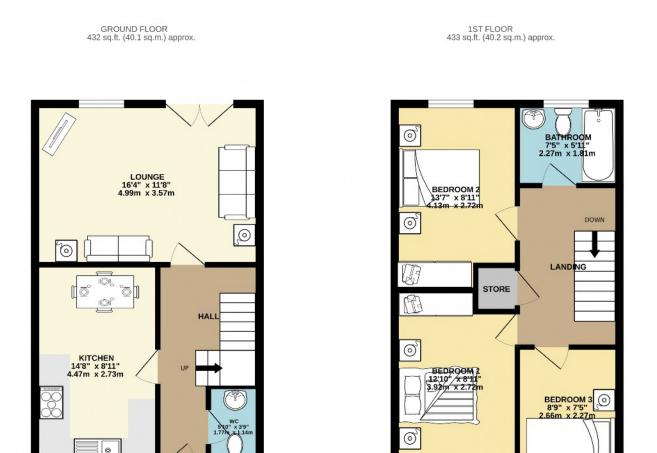

Services: Mains Water, gas and Electric Services Connected

**Rates Payable:** £ 1,240pa (inc water rates)

TOTAL FLOOR AREA: 865 sq.ft. (80.3 sq.m.) approx. While every attempt has been made to ensure the accuracy of the floopian contained here, measurements of doors, windows, comes and any other tems are agroptimate and no reponsibility is taken for any error, omission or mis-statement. This plan is for illustrative purposes only and should be used as such by any prospective purchaser. The services, systems and agalances shown have not been tested and no guarantee as to their operability or efficiency can be given. Made with theropix 62023