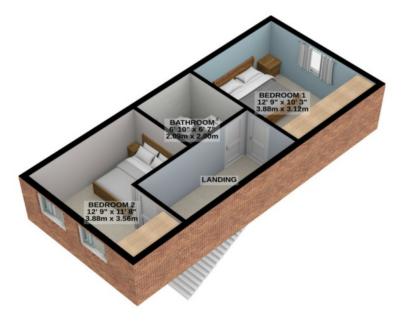

Whilst all particulars are believed to be correct, neither Property Wise Limited or their clients guarantee their accuracy nor are they intended to form part of any contract. Floorplans are for illustrative purposes only, decorative finishes, fixtures, fittings and furnishings do not represent the current state of the property. Measurements are approximate and not to scale. **Directions:** Travelling out of Douglas along Peel Road, continue through Quarterbridge onto the main Peel road (A1). Bear left at the Jubilee Oak roundabout then turn left at the next roundabout onto Saddle Road. At the mini roundabout turn right onto Vicarage Road and travel towards the top bearing left after the second roundabout onto Stevenson Way. Turn left into Manor Road and at the bottom turn left onto Manor Drive. At the crossroads turn left again then take the first turning on the right into Vicarage Mews. Number 12 can be easily identifiable by our For Sale Board.

## Rates Payable - Contact the rates department on 685661

1ST FLOOR 363 sq.ft. (33.7 sq.m.) approx.

TOTAL FLOOR AREA : 805 sq.ft. (74.8 sq.m.) approx.

For illustrative purposes only. Decorative finishes, fixtures, fittings and furnishings do not represent the current state of the property. Measurements are approximate. Not to scale. Made with Metropix © 2023