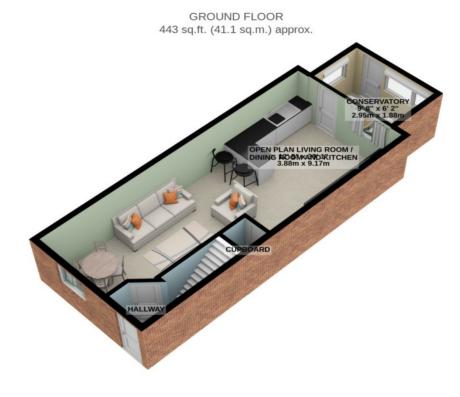

Whilst all particulars are believed to be correct, neither Property Wise Limited or their clients guarantee their accuracy nor are they intended to form part of any contract. Floorplans are for illustrative purposes only, decorative finishes, fixtures, fittings and furnishings do not represent the current state of the property. Measurements are approximate and not to scale. **Directions:** Travelling out of Douglas along Peel Road, continue through Quarterbridge onto the main Peel road (A1). Bear left at the Jubilee Oak roundabout then turn left at the next roundabout onto Saddle Road. At the mini roundabout turn right onto Vicarage Road and travel towards the top bearing left after the second roundabout onto Stevenson Way. Turn left into Manor Road and at the bottom turn left onto Manor Drive. At the crossroads turn left again then take the first turning on the right into Vicarage Mews. Number 12 can be easily identifiable by our For Sale Board.

## Rates Payable - Contact the rates department on 685661

1ST FLOOR 363 sq.ft. (33.7 sq.m.) approx.

TOTAL FLOOR AREA : 805 sq.ft. (74.8 sq.m.) approx.

For illustrative purposes only. Decorative finishes, fixtures, fittings and furnishings do not represent the current state of the property. Measurements are approximate. Not to scale. Made with Metropix © 2023