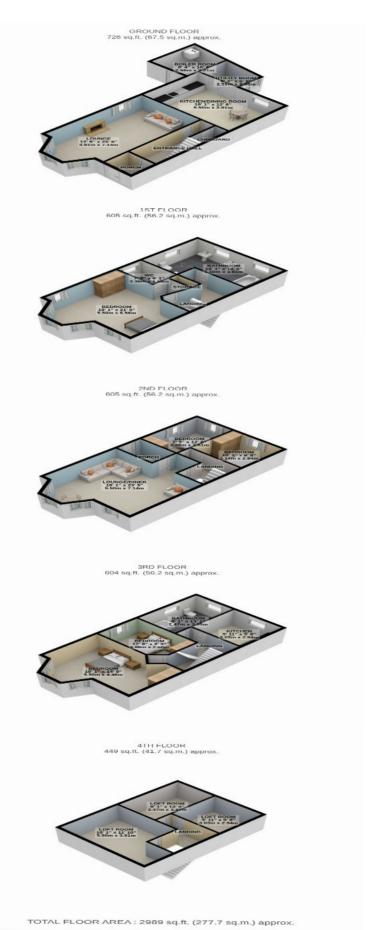

## 11 Palace Road Douglas £379,000

Extremely Spacious and Substantial Property Set Over 5 Floors Allowing Versatile Accommodation with the Possibility of Multi Generational Living, a Separate Income or Large Family Home.

**Accommodation Comprises:-**

2 Large Reception Rooms (One on the ground floor and the Other on the Second Floor which also enjoys breathtaking views)
 Spacious Kitchen Diner and Additional Kitchen on the Second Floor Utility Room with Separate Boiler Room
 2 Generous Sized Family Bathrooms.
 5 Double Bedrooms

5 Double Bedrooms
3 Attic/Hobbies Rooms
Oil Fired Central Heating
U-PVC Douglas Glazing Throughout
"Viewing's Highly Recommended"

**Directions:** Travelling North Along the Douglas Promenade Proceed Past the Empress Hotel Turning Right on to Empress Drive Then Continue Straight on at Junction on to Empire Terrace and up Palace Road where No 11 can be found towards the top on the left hand side.