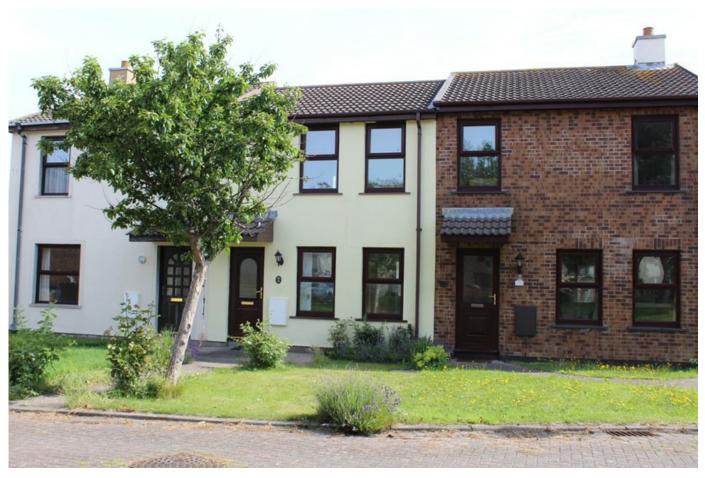

## 10 Magherdonnagh Pony Fields Port Erin £950.00

Well Presented Modern Mid Terraced Property Situated In A Desirable Location, Close To All Village Amenities And Within Walking Distance To Bus Stop, Shops & School Lounge With Under Stairs Storage Area, Double Doors Leading To Kitchen/Diner, Door To Enclosed Rear Garden With Hill Views 2 Double Bedrooms Fully Tiled Family Bathroom UPVC Double Glazed Gas Fired Central Heating Attic Space For Storage Ample Parking Available Enclosed Sunny Rear Garden, With Beautiful Views