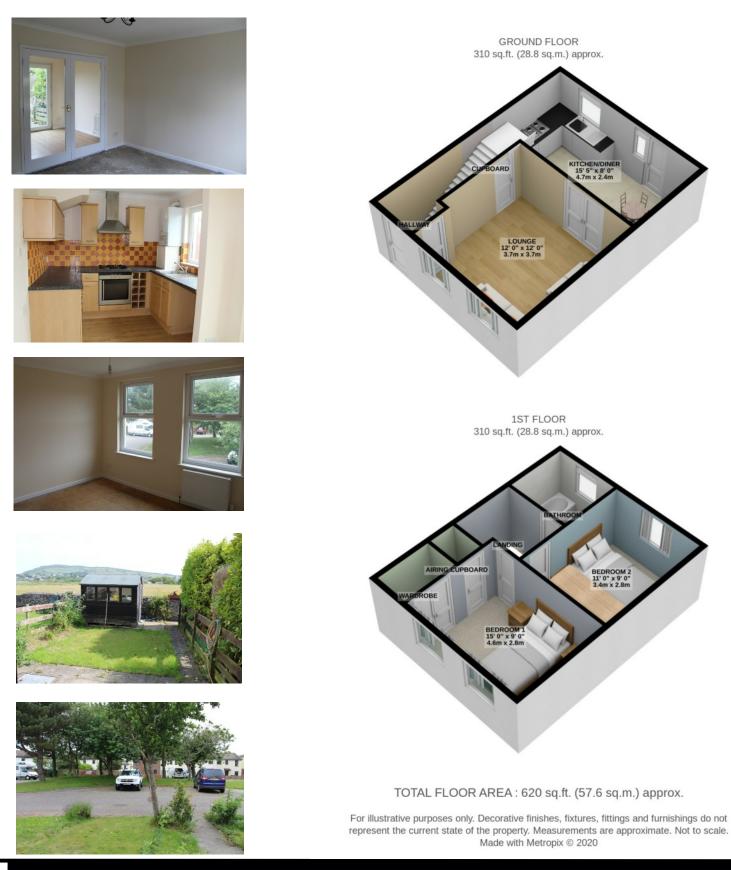

## 10 Magherdonnagh Pony Fields Port Erin £950.00

Well Presented Modern Mid Terraced Property Situated In A Desirable Location, Close To All Village Amenities And Within Walking Distance To Bus Stop, Shops & School Lounge With Under Stairs Storage Area, Double Doors Leading To Kitchen/Diner, Door To Enclosed Rear Garden With Hill Views 2 Double Bedrooms Fully Tiled Family Bathroom UPVC Double Glazed Gas Fired Central Heating Attic Space For Storage Ample Parking Available Enclosed Sunny Rear Garden, With Beautiful Views

Whilst all particulars are believed to be correct, neither Property Wise Limited, or their clients guarantee their accuracy nor are they intended to form part of any contract. Floorplans are only for illustrative purposes, decorative finishes, fixtures, fittings and furnishings do not represent the current state of the property. Measurements are approximate and not to scale.