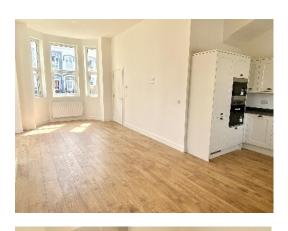

## Plot 3, May Hill Ramsey £424,950

New Build Victorian Style 3 Storey End Terrace Townhouse In A Small Bespoke Development Close To All Local Amenities, Bus Stop, Shops, Schools, Restaurants

Open Plan Lounge With Double Doors Leading Into The Kitchen/Diner 4 Good Size Double Bedrooms 2 Modern Bathrooms Downstairs WC Gas Fired Central Heating Front Garden Facing The TT Course 2 Allocated Parking Spaces To The Rear Traditional Masonry Construction The Property Comes With A 10 Year Warranty Directions: Travelling through the traffic lights in Parliament Square on the TT Course, continue up the hill for a short distance where the properties can be found on the corner of Glen Elfin Road.