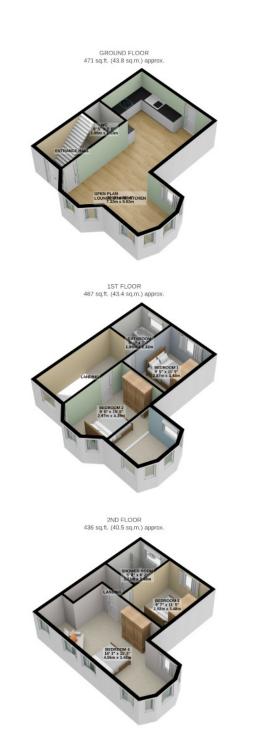

TOTAL FLOOR AREA : 1375 sq.ft. (127.7 sq.m.) approx.

For illustrative purposes only. Decorative finishes, fixtures, fittings and furnishings do not represent the current state of the property. Measurements are approximate. Not to scale. Made with Metropix © 2023

Whilst all particulars are believed to be correct, neither Property Wise Limited, or their clients guarantee their accuracy nor are they intended to form part of any contract. Floorplans are for illustrative purposes only, decorative finishes, fixtures, fittings and furnishings do not represent the current state of the property. Measurements are approximate and not to scale.