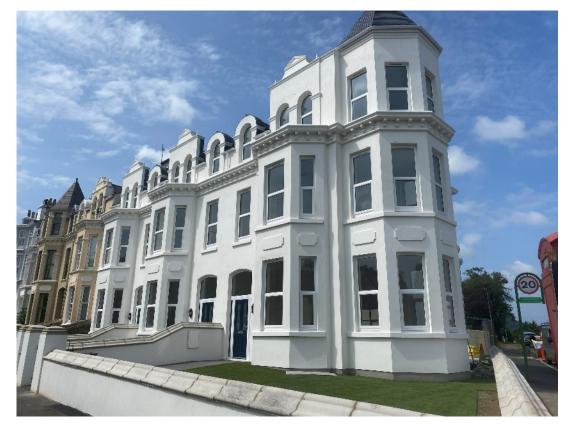

## Plot 3, May Hill Ramsey £424,950

New Build Victorian Style 3 Storey End Terrace Townhouse In A Small Bespoke Development Close To All Local Amenities, Bus Stop, Shops, Schools, Restaurants

Open Plan Lounge With Double Doors Leading Into The Kitchen/Diner 4 Good Size Double Bedrooms 2 Modern Bathrooms Downstairs WC Gas Fired Central Heating Front Garden Facing The TT Course 2 Allocated Parking Spaces To The Rear Traditional Masonry Construction The Property Comes With A 10 Year Warranty Directions: Travelling through the traffic lights in Parliament Square on the TT Course, continue up the hill for a short distance where the properties can be found on the corner of Glen Elfin Road.