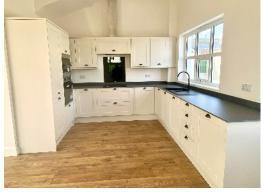

## Plot 3, May Hill Ramsey £424,950

New Build Victorian Style 3 Storey End Terrace Townhouse In A Small Bespoke Development Close To All Local Amenities, Bus Stop, Shops, Schools, Restaurants

Open Plan Lounge With Double Doors Leading Into The Kitchen/Diner 4 Good Size Double Bedrooms 2 Modern Bathrooms Downstairs WC Gas Fired Central Heating Front Garden Facing The TT Course 2 Allocated Parking Spaces To The Rear Traditional Masonry Construction The Property Comes With A 10 Year Warranty Directions: Travelling through the traffic lights in Parliament Square on the TT Course, continue up the hill for a short distance where the properties can be found on the corner of Glen Elfin Road.