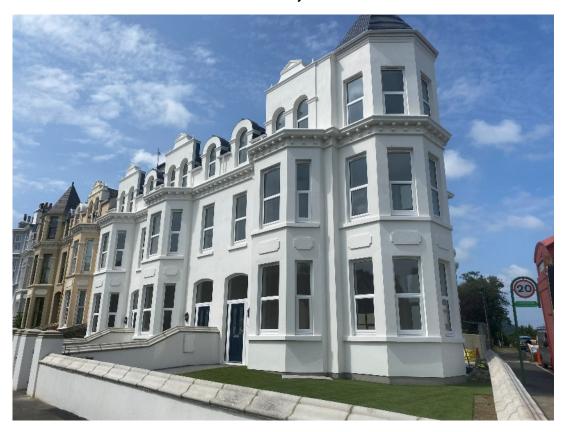

## 12 May Hill Ramsey £424,950

New Build Victorian Style 3 Storey End Terrace Townhouse In A Small Bespoke Development

Close To All Local Amenities, Bus Stop, Shops, Schools, Restaurants

Open Plan Lounge With Double Doors Leading Into The Kitchen/Diner 4 Good Size Double Bedrooms

2 Modern Bathrooms
Downstairs WC
Gas Fired Central Heating
Front Garden Facing The TT Course
2 Allocated Parking Spaces To The Rear
Traditional Masonry Construction
The Property Comes With A 10 Year Warranty

Directions: Travelling through the traffic lights in Parliament Square on the TT Course, continue up the hill for a short distance where the properties can be found on the corner of Glen Elfin Road.

TOTAL FLOOR AREA: 1375 sq.ft. (127.7 sq.m.) approx.