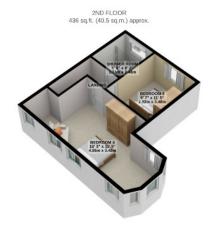

Directions: Travelling through the traffic lights in Parliament Square on the TT Course, continue up the hill for a short distance where the properties can be found on the corner of Glen Elfin Road.

TOTAL FLOOR AREA: 1375 sq.ft. (127.7 sq.m.) approx.

For illustrative purposes only. Decorative finishes, fixtures, fittings and furnishings do not represent the current state of the property. Measurements are approximate. Not to scale. Made with Metropix © 2023

Measurements are approximate and not to scale.