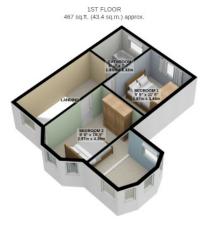

Directions: Travelling through the traffic lights in Parliament Square on the TT Course, continue up the hill for a short distance where the properties can be found on the corner of Glen Elfin Road.

TOTAL FLOOR AREA: 1375 sq.ft. (127.7 sq.m.) approx.

For illustrative purposes only. Decorative finishes, fixtures, fittings and furnishings do not represent the current state of the property. Measurements are approximate. Not to scale. Made with Metropix © 2023

Measurements are approximate and not to scale.