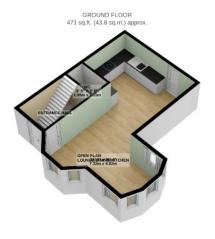

Directions: Travelling through the traffic lights in Parliament Square on the TT Course, continue up the hill for a short distance where the properties can be found on the corner of Glen Elfin Road.

TOTAL FLOOR AREA: 1375 sq.ft. (127.7 sq.m.) approx.

For illustrative purposes only. Decorative finishes, fixtures, fittings and furnishings do not represent the current state of the property. Measurements are approximate. Not to scale. Made with Metropix © 2023

Measurements are approximate and not to scale.