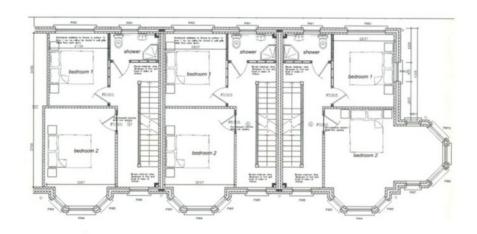

## Plot 1 & 2 May Hill Ramsey £399,950

New Build Victorian Style 3 Storey End Terrace Townhouse In A Small Bespoke Development

Close To All Local Amenities, Bus Stop, Shops, Schools, Restaurants
Open Plan Lounge With Double Doors Leading Into The Kitchen/Diner

4 Good Size Double Bedrooms

2 Modern Bathrooms

Downstairs WC

Gas Fired Central Heating Front Garden Facing The TT Course

2 Allocated Parking Spaces To The Rear

**Traditional Masonry Construction** 

The Property Comes With A 10 Year Warranty

Directions: Travelling through the traffic lights in Parliament Square on the TT Course, continue up the hill for a short distance where the properties can be found on the corner of Glen Elfin Road.

Whilst all particulars are believed to be correct, neither Property Wise Limited, or their clients guarantee their accuracy nor are they intended to form part of any contract. Floorplans are for illustrative purposes only, decorative finishes, fixtures, fittings and furnishings do not represent the current state of the property.