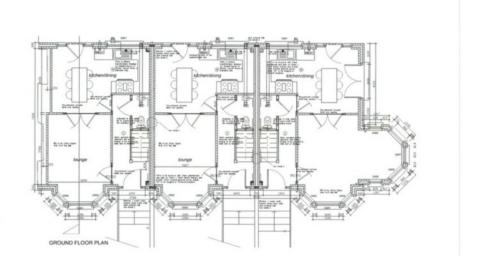

## Plot 1 & 2 May Hill Ramsey £399,950

New Build Victorian Style 3 Storey End Terrace Townhouse In A Small Bespoke Development

Close To All Local Amenities, Bus Stop, Shops, Schools, Restaurants
Open Plan Lounge With Double Doors Leading Into The Kitchen/Diner

4 Good Size Double Bedrooms

2 Modern Bathrooms

Downstairs WC

Gas Fired Central Heating Front Garden Facing The TT Course

2 Allocated Parking Spaces To The Rear

**Traditional Masonry Construction** 

The Property Comes With A 10 Year Warranty

Directions: Travelling through the traffic lights in Parliament Square on the TT Course, continue up the hill for a short distance where the properties can be found on the corner of Glen Elfin Road.

Whilst all particulars are believed to be correct, neither Property Wise Limited, or their clients guarantee their accuracy nor are they intended to form part of any contract. Floorplans are for illustrative purposes only, decorative finishes, fixtures, fittings and furnishings do not represent the current state of the property.