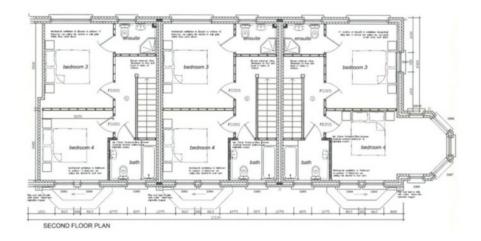

## Plot 1 & 2 May Hill Ramsey £399,950

New Build Victorian Style 3 Storey End Terrace Townhouse In A Small Bespoke Development

Close To All Local Amenities, Bus Stop, Shops, Schools, Restaurants
Open Plan Lounge With Double Doors Leading Into The Kitchen/Diner

4 Good Size Double Bedrooms

2 Modern Bathrooms

Downstairs WC

Gas Fired Central Heating Front Garden Facing The TT Course

2 Allocated Parking Spaces To The Rear

**Traditional Masonry Construction** 

The Property Comes With A 10 Year Warranty

Directions: Travelling through the traffic lights in Parliament Square on the TT Course, continue up the hill for a short distance where the properties can be found on the corner of Glen Elfin Road.

Whilst all particulars are believed to be correct, neither Property Wise Limited, or their clients guarantee their accuracy nor are they intended to form part of any contract. Floorplans are for illustrative purposes only, decorative finishes, fixtures, fittings and furnishings do not represent the current state of the property.