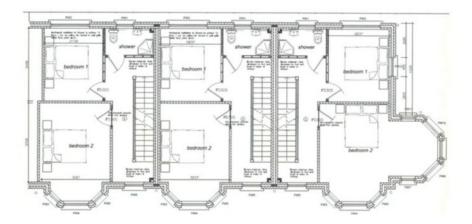

## 10 and 11 May Hill Ramsey £399,950

New Build Victorian Style 3 Storey End Terrace Townhouse In A Small Bespoke Development Close To All Local Amenities, Bus Stop, Shops, Schools, Restaurants Open Plan Lounge With Double Doors Leading Into The Kitchen/Diner 4 Good Size Double Bedrooms 2 Modern Bathrooms Downstairs WC Gas Fired Central Heating Front Garden Facing The TT Course 2 Allocated Parking Spaces To The Rear Traditional Masonry Construction The Property Comes With A 10 Year Warranty Directions: Travelling through the traffic lights in Parliament Square on the TT Course, continue up the hill for a short distance where the properties can be found on the corner of Glen Elfin Road.

Whilst all particulars are believed to be correct, neither Property Wise Limited, or their clients guarantee their accuracy nor are they intended to form part of any contract. Floorplans are for illustrative purposes only, decorative finishes, fixtures, fittings and furnishings do not represent the current state of the property. Measurements are approximate and not to scale.