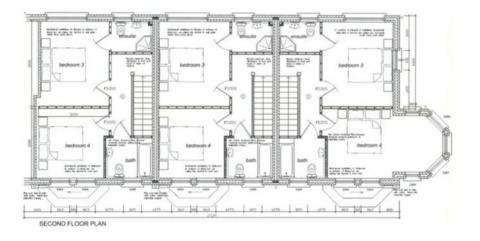

## 10 and 11 May Hill Ramsey £399,950

New Build Victorian Style 3 Storey End Terrace Townhouse In A Small Bespoke Development Close To All Local Amenities, Bus Stop, Shops, Schools, Restaurants Open Plan Lounge With Double Doors Leading Into The Kitchen/Diner 4 Good Size Double Bedrooms 2 Modern Bathrooms Downstairs WC Gas Fired Central Heating Front Garden Facing The TT Course 2 Allocated Parking Spaces To The Rear Traditional Masonry Construction The Property Comes With A 10 Year Warranty Directions: Travelling through the traffic lights in Parliament Square on the TT Course, continue up the hill for a short distance where the properties can be found on the corner of Glen Elfin Road.

Whilst all particulars are believed to be correct, neither Property Wise Limited, or their clients guarantee their accuracy nor are they intended to form part of any contract. Floorplans are for illustrative purposes only, decorative finishes, fixtures, fittings and furnishings do not represent the current state of the property. Measurements are approximate and not to scale.