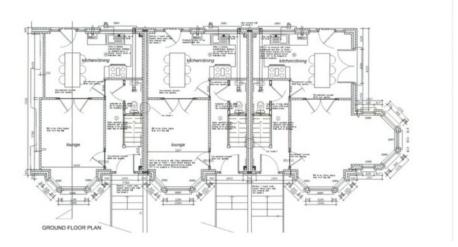

## 10 and 11 May Hill Ramsey £399,950

New Build Victorian Style 3 Storey End Terrace Townhouse In A Small Bespoke Development Close To All Local Amenities, Bus Stop, Shops, Schools, Restaurants Open Plan Lounge With Double Doors Leading Into The Kitchen/Diner 4 Good Size Double Bedrooms 2 Modern Bathrooms Downstairs WC Gas Fired Central Heating Front Garden Facing The TT Course 2 Allocated Parking Spaces To The Rear Traditional Masonry Construction The Property Comes With A 10 Year Warranty Directions: Travelling through the traffic lights in Parliament Square on the TT Course, continue up the hill for a short distance where the properties can be found on the corner of Glen Elfin Road.

Whilst all particulars are believed to be correct, neither Property Wise Limited, or their clients guarantee their accuracy nor are they intended to form part of any contract. Floorplans are for illustrative purposes only, decorative finishes, fixtures, fittings and furnishings do not represent the current state of the property. Measurements are approximate and not to scale.