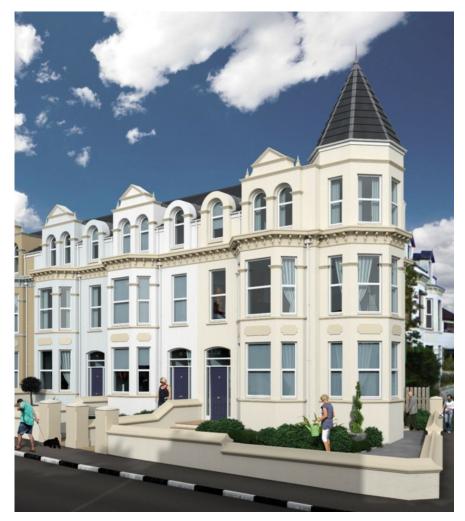

## 10 and 11 May Hill Ramsey £399,950

New Build Victorian Style 3 Storey End Terrace Townhouse In A Small Bespoke Development Close To All Local Amenities, Bus Stop, Shops, Schools, Restaurants Open Plan Lounge With Double Doors Leading Into The Kitchen/Diner 4 Good Size Double Bedrooms 2 Modern Bathrooms Downstairs WC Gas Fired Central Heating Front Garden Facing The TT Course 2 Allocated Parking Spaces To The Rear Traditional Masonry Construction The Property Comes With A 10 Year Warranty Directions: Travelling through the traffic lights in Parliament Square on the TT Course, continue up the hill for a short distance where the properties can be found on the corner of Glen Elfin Road.