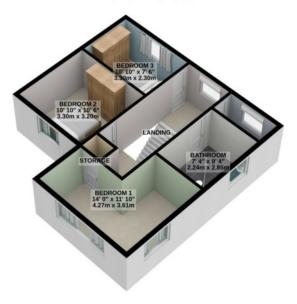

1ST FLOOR 541 sq.ft. (50.3 sq.m.) approx.

TOTAL FLOOR AREA: 1348 sq.ft. (125.2 sq.m.) approx.

For illustrative purposes only. Decorative finishes, fixtures, fittings and furnishings do not represent the current state of the property. Measurements are approximate. Not to scale.

Made with Metropix © 2023

Whilst all particulars are believed to be correct, neither Property Wise Limited, or their clients guarantee their accuracy nor are they intended to form part of any contract. Floorplans are for illustrative purposes only, decorative finishes, fixtures, fittings and furnishings do not represent the current state of the property.

Measurements are approximate and not to scale.