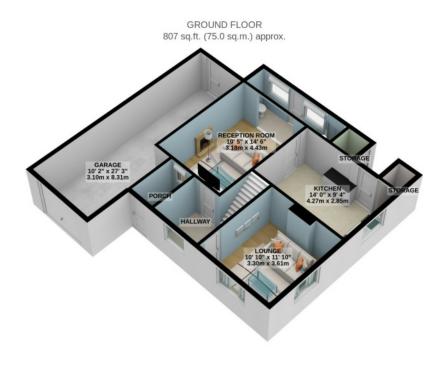

1ST FLOOR 541 sq.ft. (50.3 sq.m.) approx.

TOTAL FLOOR AREA: 1348 sq.ft. (125.2 sq.m.) approx.

For illustrative purposes only. Decorative finishes, fixtures, fittings and furnishings do not represent the current state of the property. Measurements are approximate. Not to scale.

Made with Metropix © 2023

Whilst all particulars are believed to be correct, neither Property Wise Limited, or their clients guarantee their accuracy nor are they intended to form part of any contract. Floorplans are for illustrative purposes only, decorative finishes, fixtures, fittings and furnishings do not represent the current state of the property.

Measurements are approximate and not to scale.