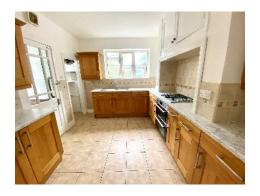

## Spacious 3 Bedroom Detached Period House Sat In The Heart of Peel Close to The Schools Shops and Local Bus Routes

The Accommodation Comprises:Entrance Porch Into The Hallway
Lounge To The Front With Laminate Flooring and Feature Electric Fire
Dining Room/Further Reception Room With Doors Out To Rear Enclosed Garden
Light Kitchen With Plenty of Storage and Rear Door To Garden
2 Double Bedroom and 1 Single Bedroom
Family Shower Room
Separate WC
Further Large Attic Room For Storage
Oil Fired Central Heating
Off Road Parking
Garage

This Property is Sold As Seen And Is Need of Some Remedial Works And Modernisation