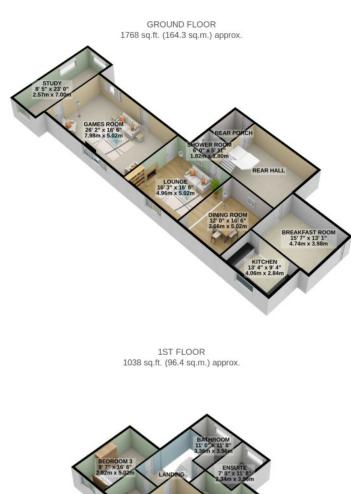

> The Accommodation Comprises:-Spacious Living Room, Dining Area Through to A Large Games Room A Study/Office Area or 5<sup>th</sup> Double Bedroom Large Modern Kitchen/Breakfast Room Downstaiars Shower Room Master Bedroom With Generous Dressing Room and Large Ensuite 2 Further Double Bedrooms and A Large Single Bedroom Extensive Parking Areas and a Sweeping Driveway Plenty of Storage Throughout Separate Utility and Storage Buildings Double Workshop Also Suitable For Stables, Garage, Greenhouse and Garden Shed Oil Fired Central Heating and uPVC Double Glazing

Rates : Approx £1800 Per Annum

TOTAL FLOOR AREA : 2806 sq.ft. (260.7 sq.m.) approx.

For illustrative purposes only. Decorative finishes, fixtures, fittings and furnishings do not represent the current state of the property. Measurements are approximate. Not to scale. Made with Metropix @ 2023