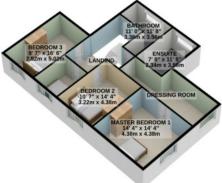

> The Accommodation Comprises:-Spacious Living Room, Dining Area Through to A Large Games Room A Study/Office Area or 5<sup>th</sup> Double Bedroom Large Modern Kitchen/Breakfast Room Downstaiars Shower Room Master Bedroom With Generous Dressing Room and Large Ensuite 2 Further Double Bedrooms and A Large Single Bedroom Extensive Parking Areas and a Sweeping Driveway Plenty of Storage Throughout Separate Utility and Storage Buildings Double Workshop Also Suitable For Stables, Garage, Greenhouse and Garden Shed Oil Fired Central Heating and uPVC Double Glazing

Rates : Approx £1800 Per Annum

TOTAL FLOOR AREA : 2806 sq.ft. (260.7 sq.m.) approx.

For illustrative purposes only. Decorative finishes, fixtures, fittings and furnishings do not represent the current state of the property. Measurements are approximate. Not to scale. Made with Metropix @ 2023