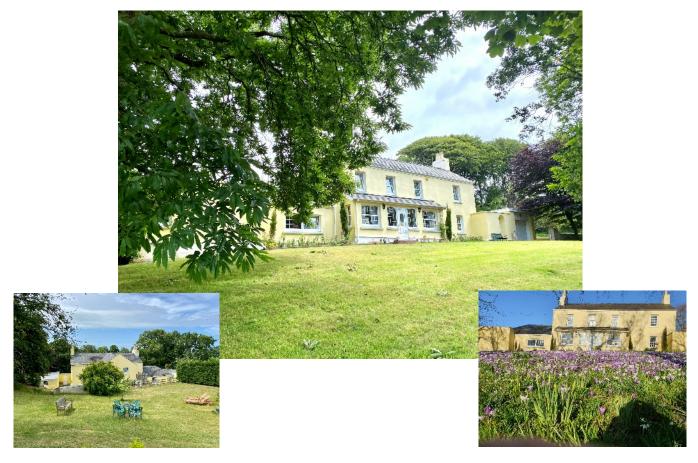

## Erinville Kirk Michael £989,000

A Well Presented Detached Period Property Sat In a Beautiful Rural Setting Just A Stones Throw From Kirk Michael Village Surrounded by Mature Trees And Gardens With Access To Approx 6.75 Acres of Land With Stunning Views To The Village And Sea Views of The West Coast

> The Accommodation Comprises:-Spacious Living Room, Dining Area Through to A Large Games Room A Study/Office Area or 5<sup>th</sup> Double Bedroom Large Modern Kitchen/Breakfast Room Downstaiars Shower Room Master Bedroom With Generous Dressing Room and Large Ensuite 2 Further Double Bedrooms and A Large Single Bedroom Extensive Parking Areas and a Sweeping Driveway Plenty of Storage Throughout Separate Utility and Storage Buildings Double Workshop Also Suitable For Stables, Garage, Greenhouse and Garden Shed Oil Fired Central Heating and uPVC Double Glazing