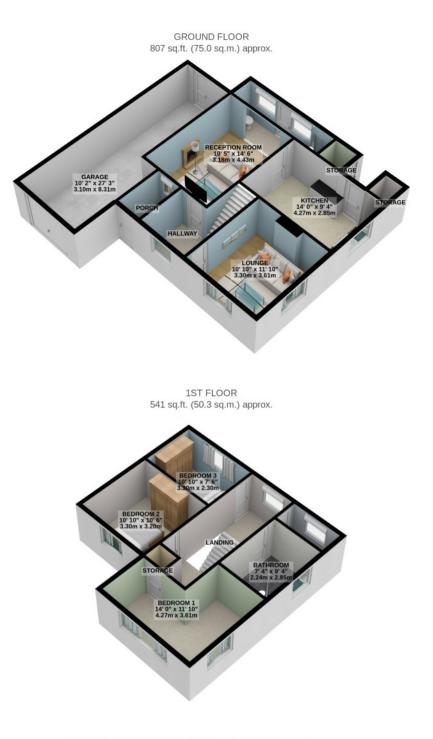

Directions : Driving In to Peel On The Douglas Road turn Right At The Cross Roads On To Albany Road. No 8 Can Be Found On The Left Just Before The Manse Clearly Marked By Our For Sale Board.

TOTAL FLOOR AREA : 1348 sq.ft. (125.2 sq.m.) approx.

For illustrative purposes only. Decorative finishes, fixtures, fittings and furnishings do not represent the current state of the property. Measurements are approximate. Not to scale. Made with Metropix © 2023