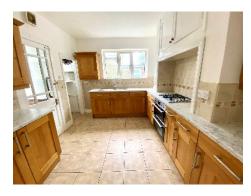

## Spacious 3 Bedroom Detached Period House Sat In The Heart of Peel Close to The Schools Shops and Local Bus Routes

The Accommodation Comprises:-Entrance Porch Into The Hallway Lounge To The Front With Laminate Flooring and Feature Electric Fire Dining Room/Further Reception Room With Doors Out To Rear Enclosed Garden Light Kitchen With Plenty of Storage and Rear Door To Garden 2 Double Bedroom and 1 Single Bedroom Family Shower Room Separate WC Further Large Attic Room For Storage Oil Fired Central Heating Off Road Parking Garage

This Property is Sold As Seen And Is Need of Some Remedial Works And Modernisation