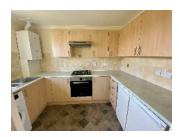

## First Floor Purpose Built Apartment Sat In The Sought After Over 50's Residential Development With Communal Gardens And Views To The Hills

The Accommodation Offers:-

Good Sized Lounge With Electric Fire
Fitted Kitchen With Electric Oven, Gas Hob and Fitted White Goods
Large Double Bedroom With Fitted Wardrobes
And Door Leading To The South Facing Balcony
Modern Shower Room
Gas Fired Central Heating
Upve Throughout
24 Hour Warden
Communal Parking Available