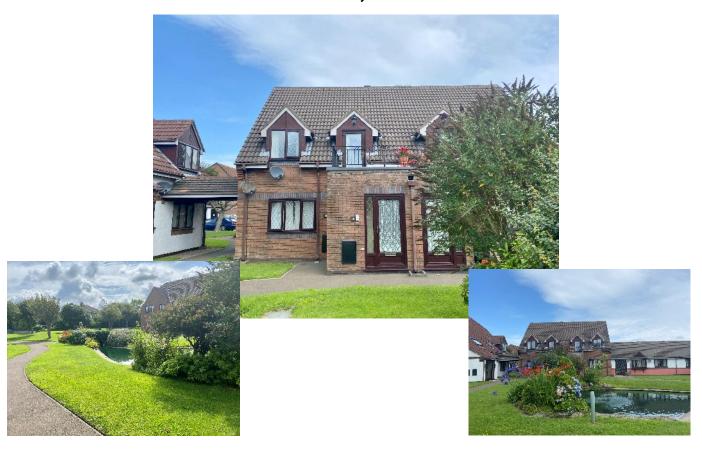

## 16 Godred Court Kings Reach, Ramsey £145,000

## First Floor Purpose Built Apartment Sat In The Sought After Over 50's Residential Development With Communal Gardens And Views To The Hills

The Accommodation Offers:-

Good Sized Lounge With Electric Fire
Fitted Kitchen With Electric Oven, Gas Hob and Fitted White Goods
Large Double Bedroom With Fitted Wardrobes
And Door Leading To The South Facing Balcony
Modern Shower Room
Gas Fired Central Heating
Upve Throughout
24 Hour Warden
Communal Parking Available

**Directions:** Proceed from Parliament Square out along Bowring Road, turn left onto Jurby Road, then third right onto Clifton Drive. Turn right again onto Alkest way and right into Kings Reach, and follow the signs for Godred Court. The communal car park is directly on your left.