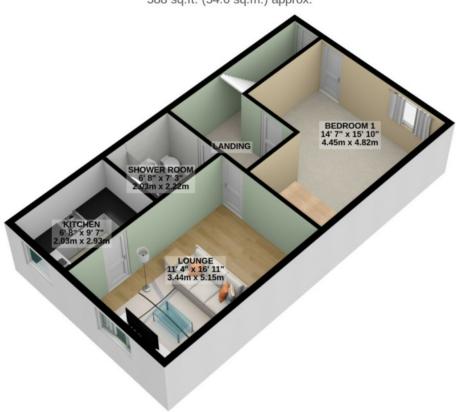

GROUND FLOOR 588 sq.ft. (54.6 sq.m.) approx.

TOTAL FLOOR AREA: 588 sq.ft. (54.6 sq.m.) approx.

For illustrative purposes only. Decorative finishes, fixtures, fittings and furnishings do not represent the current state of the property. Measurements are approximate. Not to scale.

Made with Metropix © 2023

Whilst all particulars are believed to be correct, neither Property Wise Limited, or their clients guarantee their accuracy nor are they intended to form part of any contract. Floorplans are for illustrative purposes only, decorative finishes, fixtures, fittings and furnishings do not represent the current state of the property.

Measurements are approximate and not to scale.