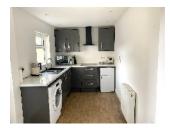

Good Sized Lounge with Amtico Flooring
Modern Kitchen Which Leads out To Rear Garden
Separate Large Dining Room With Views to The Rear Garden
Double Bedroom and a Further Large Single Bedroom
Modern Spacious Wet Room
Enclosed Private Rear Garden
Separate Garage