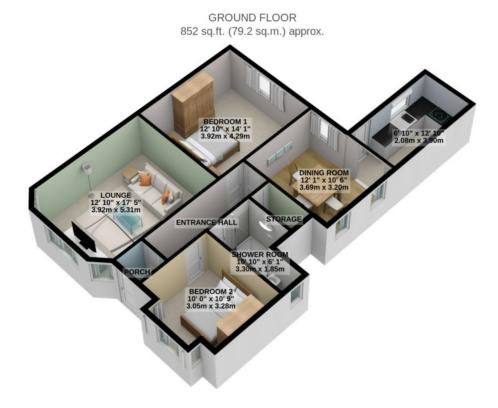

Services: All Mains COnnected Tenure: Leasehold

TOTAL FLOOR AREA: 852 sq.ft. (79.2 sq.m.) approx.

For illustrative purposes only. Decorative finishes, fixtures, fittings and furnishings do not represent the current state of the property. Measurements are approximate. Not to scale.

Made with Metropix © 2023

Whilst all particulars are believed to be correct, neither Property Wise Limited, or their clients guarantee their accuracy nor are they intended to form part of any contract. Floorplans are for illustrative purposes only, decorative finishes, fixtures, fittings and furnishings do not represent the current state of the property.

Measurements are approximate and not to scale.