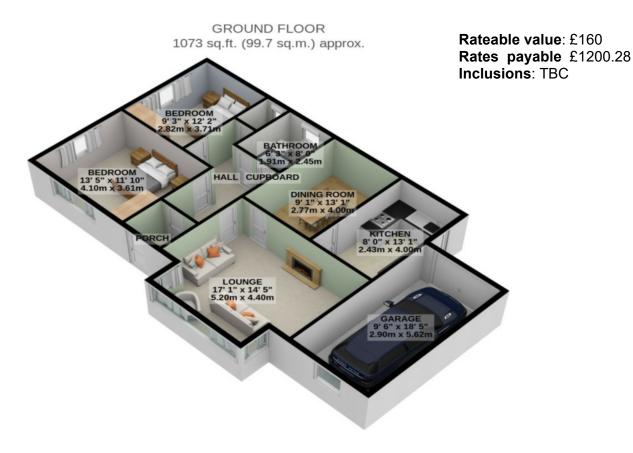

## TOTAL FLOOR AREA: 1073 sq.ft. (99.7 sq.m.) approx.

For illustrative purposes only. Decorative finishes, fixtures, fittings and furnishings do not represent the current state of the property. Measurements are approximate. Not to scale.

Made with Metropix © 2022