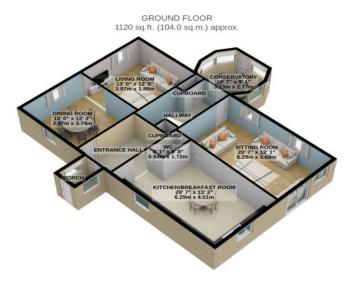

## Ardlui, Chapel Lane Baldrine £630,000

Mature Detached House Accessed Via Well Maintained Private Lane Situated in a Desirable Convenient Rural Location Easily Accessible to Onchan & Douglas Amenities 3 Reception Rooms (Large Sitting Room, Dining Room, Lounge) Conservatory Large Fitted Breakfast Kitchen Cloakroom 3 En-Suite Bedrooms Balcony off Master Bedroom Oil Fired Central Heating uPVC Double Glazing Carport plus Car Parking for approx 9 Cars Extensive Private Gardens Extending to Approximately Half an Acre Stunning Countryside Views Viewings Highly Recommended

Inclusions: TBA Rateable Value: £TBA Rates Payable: £TBA (Inc. Water Rates)

BASEMENT 259 sq.ft. (24.0 sq.m.) approx.

TOTAL FLOOR AREA: 2279 sq.ft. (211.7 sq.m.) approx.

For illustrative purposes only. Decorative finishes, fixtures, fittings and furnishings do not represent the current state of the property. Measurements are approximate. Not to scale.