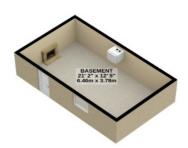

Inclusions: TBA Rateable Value: £TBA Rates Payable: £TBA (Inc. Water Rates)

BASEMENT 259 sq.ft. (24.0 sq.m.) approx.

TOTAL FLOOR AREA: 2279 sq.ft. (211.7 sq.m.) approx.

For illustrative purposes only. Decorative finishes, fixtures, fittings and furnishings do not represent the current state of the property. Measurements are approximate. Not to scale.