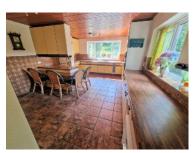

## Ardlui, Chapel Lane Baldrine £630,000

Mature Detached House Accessed Via Well Maintained Private Lane Situated in a Desirable Convenient Rural Location Easily Accessible to Onchan & Douglas Amenities 3 Reception Rooms (Large Sitting Room, Dining Room, Lounge) Conservatory Large Fitted Breakfast Kitchen Cloakroom 3 En-Suite Bedrooms Balcony off Master Bedroom Oil Fired Central Heating uPVC Double Glazing Carport plus Car Parking for approx 9 Cars Extensive Private Gardens Extending to Approximately Half an Acre Stunning Countryside Views Viewings Highly Recommended