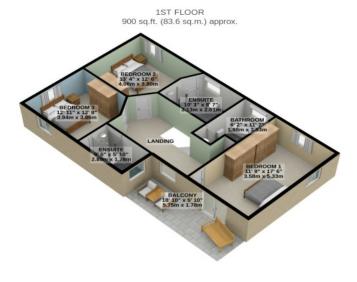

## Ardlui, Chapel Lane Baldrine £630,000

Mature Detached House Accessed Via Well Maintained Private Lane Situated in a Desirable Convenient Rural Location Easily Accessible to Onchan & Douglas Amenities 3 Reception Rooms (Large Sitting Room, Dining Room, Lounge) Conservatory Large Fitted Breakfast Kitchen Cloakroom 3 En-Suite Bedrooms Balcony off Master Bedroom Oil Fired Central Heating uPVC Double Glazing Carport plus Car Parking for approx 9 Cars Extensive Private Gardens Extending to Approximately Half an Acre Stunning Countryside Views Viewings Highly Recommended

Inclusions: TBA Rateable Value: £TBA Rates Payable: £TBA (Inc. Water Rates)

BASEMENT 259 sq.ft. (24.0 sq.m.) approx.

TOTAL FLOOR AREA: 2279 sq.ft. (211.7 sq.m.) approx.

For illustrative purposes only. Decorative finishes, fixtures, fittings and furnishings do not represent the current state of the property. Measurements are approximate. Not to scale.