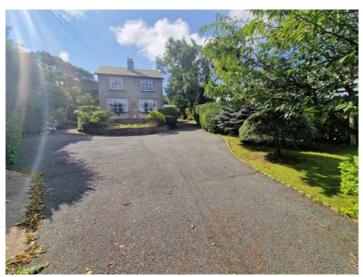

## Ardlui, Chapel Lane Baldrine £630,000

Mature Detached House Accessed Via Well Maintained Private Lane Situated in a Desirable Convenient Rural Location Easily Accessible to Onchan & Douglas Amenities 3 Reception Rooms (Large Sitting Room, Dining Room, Lounge) Conservatory Large Fitted Breakfast Kitchen Cloakroom 3 En-Suite Bedrooms Balcony off Master Bedroom Oil Fired Central Heating uPVC Double Glazing Carport plus Car Parking for approx 9 Cars Extensive Private Gardens Extending to Approximately Half an Acre Stunning Countryside Views Viewings Highly Recommended

Directions: Travelling from Onchan to Laxey on the Whitebridge Road continue past the Liverpool Arms and continue through into Baldrine turning right just after the turning for the the clock tower on to Chepel Lane then Immediately Right where the Property can be can be found at the top of the lane clearly identified by our For Sale Board.