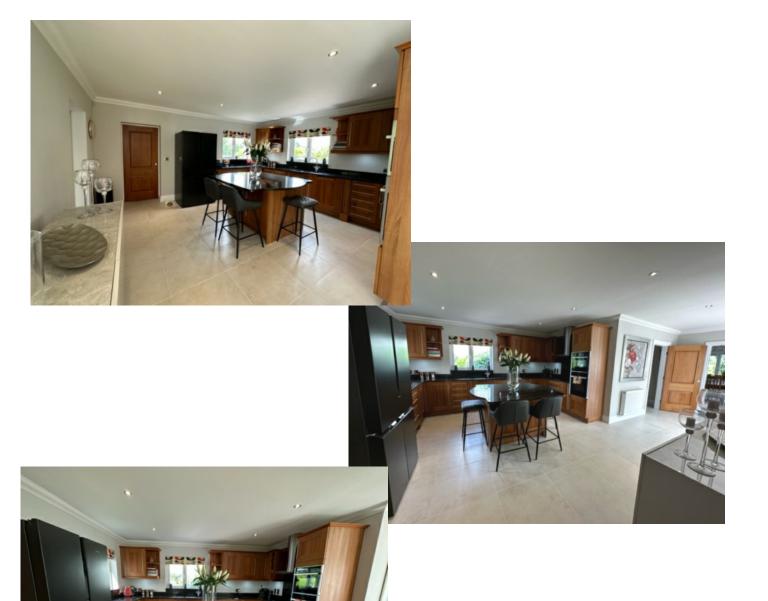

Accommodation Comprises: Large Entrance Hall, Cloakroom, Study, Double Doors to Lounge with French Doors to Rear Garden and Patio, Double Doors to Dining Room, Spacious Open Plan Kitchen with Conservatory Dining Area, Family Room with Double Doors to Conservatory, Utility Room, Integral Double Garage. Very Large Master Bedroom with Fitted Wardrobes and Full En-suite, Four Double Bedrooms (Two with En-Suite Bathrooms) Separate Family Bathroom, Airing Cupboard. Well kept Gardens to Front and Rear, Mainly Laid to Lawn with Mature Trees and Shrubs to Boundary, Patio Areas ideal for Entertaining. 3yr old Boiler, Oil Fired Central Heating, uPVC Double Glazed throughout.