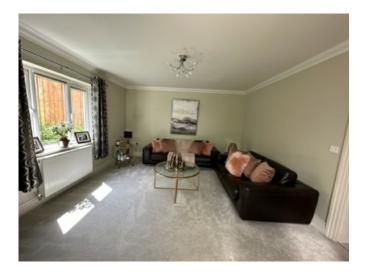

Accommodation Comprises: Large Entrance Hall, Cloakroom, Study, Double Doors to Lounge with French Doors to Rear Garden and Patio, Double Doors to Dining Room, Spacious Open Plan Kitchen with Conservatory Dining Area, Family Room with Double Doors to Conservatory, Utility Room, Integral Double Garage. Very Large Master Bedroom with Fitted Wardrobes and Full En-suite, Four Double Bedrooms (Two with En-Suite Bathrooms) Separate Family Bathroom, Airing Cupboard. Well kept Gardens to Front and Rear, Mainly Laid to Lawn with Mature Trees and Shrubs to Boundary, Patio Areas ideal for Entertaining. 3yr old Boiler, Oil Fired Central Heating, uPVC Double Glazed throughout.