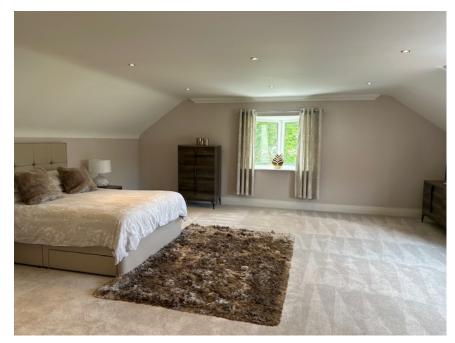

Accommodation Comprises: Large Entrance Hall, Cloakroom, Study, Double Doors to Lounge with French Doors to Rear Garden and Patio, Double Doors to Dining Room, Spacious Open Plan Kitchen with Conservatory Dining Area, Family Room with Double Doors to Conservatory, Utility Room, Integral Double Garage. Very Large Master Bedroom with Fitted Wardrobes and Full En-suite, Four Double Bedrooms (Two with En-Suite Bathrooms) Separate Family Bathroom, Airing Cupboard. Well kept Gardens to Front and Rear, Mainly Laid to Lawn with Mature Trees and Shrubs to Boundary, Patio Areas ideal for Entertaining. 3yr old Boiler, Oil Fired Central Heating, uPVC Double Glazed throughout.