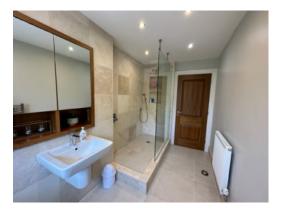

Accommodation Comprises: Large Entrance Hall, Cloakroom, Study, Double Doors to Lounge with French Doors to Rear Garden and Patio, Double Doors to Dining Room, Spacious Open Plan Kitchen with Conservatory Dining Area, Family Room with Double Doors to Conservatory, Utility Room, Integral Double Garage. Very Large Master Bedroom with Fitted Wardrobes and Full En-suite, Four Double Bedrooms (Two with En-Suite Bathrooms) Separate Family Bathroom, Airing Cupboard. Well kept Gardens to Front and Rear, Mainly Laid to Lawn with Mature Trees and Shrubs to Boundary, Patio Areas ideal for Entertaining. 3yr old Boiler, Oil Fired Central Heating, uPVC Double Glazed throughout.