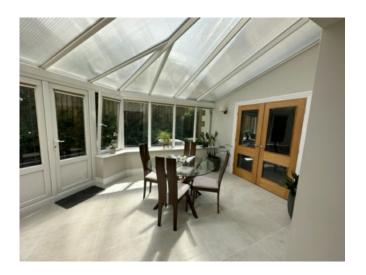

Accommodation Comprises: Large Entrance Hall, Cloakroom, Study, Double Doors to Lounge with French Doors to Rear Garden and Patio, Double Doors to Dining Room, Spacious Open Plan Kitchen with Conservatory Dining Area, Family Room with Double Doors to Conservatory, Utility Room, Integral Double Garage. Very Large Master Bedroom with Fitted Wardrobes and Full En-suite, Four Double Bedrooms (Two with En-Suite Bathrooms) Separate Family Bathroom, Airing Cupboard. Well kept Gardens to Front and Rear, Mainly Laid to Lawn with Mature Trees and Shrubs to Boundary, Patio Areas ideal for Entertaining. 3yr old Boiler, Oil Fired Central Heating, uPVC Double Glazed throughout.