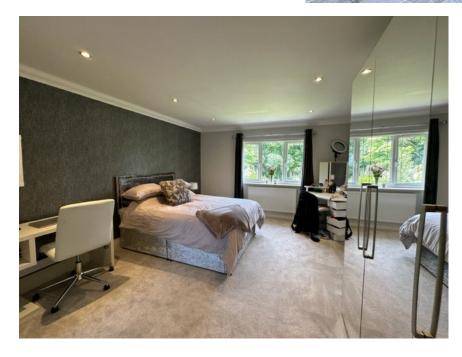

Accommodation Comprises: Large Entrance Hall, Cloakroom, Study, Double Doors to Lounge with French Doors to Rear Garden and Patio, Double Doors to Dining Room, Spacious Open Plan Kitchen with Conservatory Dining Area, Family Room with Double Doors to Conservatory, Utility Room, Integral Double Garage. Very Large Master Bedroom with Fitted Wardrobes and Full En-suite, Four Double Bedrooms (Two with En-Suite Bathrooms) Separate Family Bathroom, Airing Cupboard. Well kept Gardens to Front and Rear, Mainly Laid to Lawn with Mature Trees and Shrubs to Boundary, Patio Areas ideal for Entertaining. 3yr old Boiler, Oil Fired Central Heating, uPVC Double Glazed throughout.