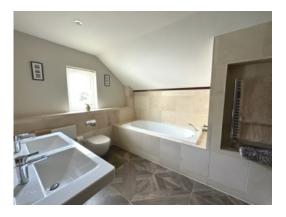

Accommodation Comprises: Large Entrance Hall, Cloakroom, Study, Double Doors to Lounge with French Doors to Rear Garden and Patio, Double Doors to Dining Room, Spacious Open Plan Kitchen with Conservatory Dining Area, Family Room with Double Doors to Conservatory, Utility Room, Integral Double Garage. Very Large Master Bedroom with Fitted Wardrobes and Full En-suite, Four Double Bedrooms (Two with En-Suite Bathrooms) Separate Family Bathroom, Airing Cupboard. Well kept Gardens to Front and Rear, Mainly Laid to Lawn with Mature Trees and Shrubs to Boundary, Patio Areas ideal for Entertaining. 3yr old Boiler, Oil Fired Central Heating, uPVC Double Glazed throughout.