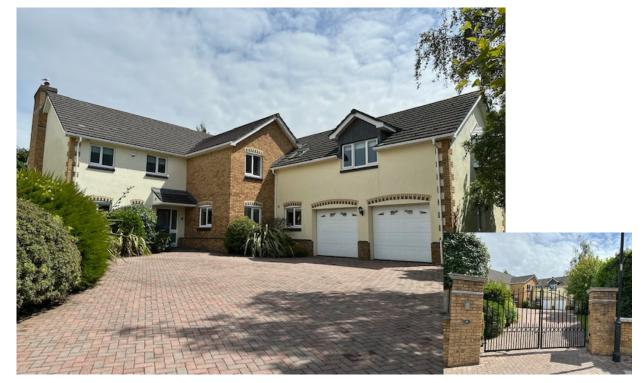

## 4 Queens Valley Ramsey £949,950

Enter Through Electric Gates, Leading to a Beautiful Property, Presented in 'Show House' Condition. Block Pavioured Driveway Suitable for Several Vehicles, This Property is Situated on a Large plot. Walking distance to Ramsey Town Centre. Executive Style Property Built 2008.

Accommodation Comprises: Large Entrance Hall, Cloakroom, Study, Double Doors to Lounge with French Doors to Rear Garden and Patio, Double Doors to Dining Room, Spacious Open Plan Kitchen with Conservatory Dining Area, Family Room with Double Doors to Conservatory, Utility Room, Integral Double Garage. Very Large Master Bedroom with Fitted Wardrobes and Full En-suite, Four Double Bedrooms (Two with En-Suite Bathrooms) Separate Family Bathroom, Airing Cupboard. Well kept Gardens to Front and Rear, Mainly Laid to Lawn with Mature Trees and Shrubs to Boundary, Patio Areas ideal for Entertaining. 3yr old Boiler, Oil Fired Central Heating, uPVC Double Glazed throughout.