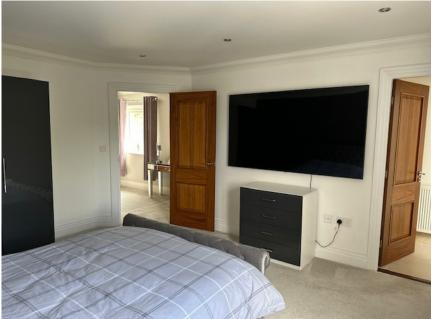

Accommodation Comprises: Large Entrance Hall, Cloakroom, Study, Double Doors to Lounge with French Doors to Rear Garden and Patio, Double Doors to Dining Room, Spacious Open Plan Kitchen with Conservatory Dining Area, Family Room with Double Doors to Conservatory, Utility Room, Integral Double Garage. Very Large Master Bedroom with Fitted Wardrobes and Full En-suite, Four Double Bedrooms (Two with En-Suite Bathrooms) Separate Family Bathroom, Airing Cupboard. Well kept Gardens to Front and Rear, Mainly Laid to Lawn with Mature Trees and Shrubs to Boundary, Patio Areas ideal for Entertaining. 3yr old Boiler, Oil Fired Central Heating, uPVC Double Glazed throughout.