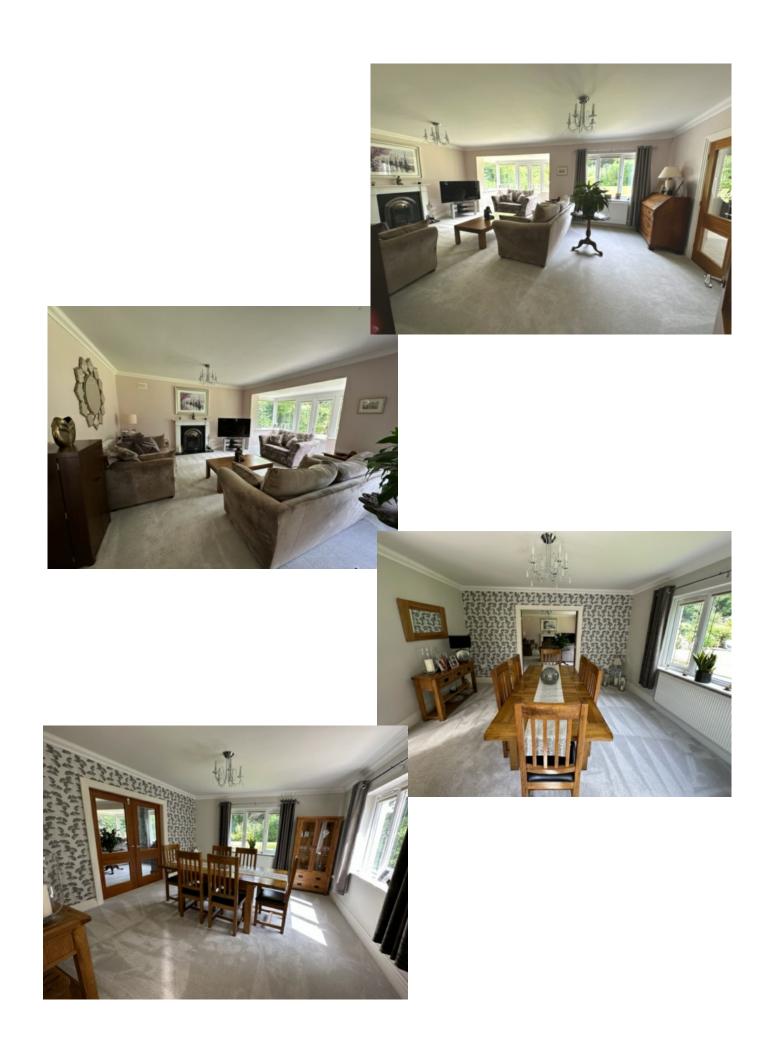

Accommodation Comprises: Large Entrance Hall, Cloakroom, Study, Double Doors to Lounge with French Doors to Rear Garden and Patio, Double Doors to Dining Room, Spacious Open Plan Kitchen with Conservatory Dining Area, Family Room with Double Doors to Conservatory, Utility Room, Integral Double Garage. Very Large Master Bedroom with Fitted Wardrobes and Full En-suite, Four Double Bedrooms (Two with En-Suite Bathrooms) Separate Family Bathroom, Airing Cupboard. Well kept Gardens to Front and Rear, Mainly Laid to Lawn with Mature Trees and Shrubs to Boundary, Patio Areas ideal for Entertaining. 3yr old Boiler, Oil Fired Central Heating, uPVC Double Glazed throughout.