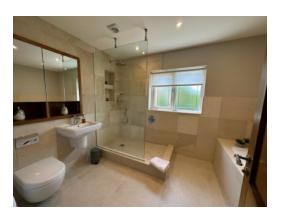

Accommodation Comprises: Large Entrance Hall, Cloakroom, Study, Double Doors to Lounge with French Doors to Rear Garden and Patio, Double Doors to Dining Room, Spacious Open Plan Kitchen with Conservatory Dining Area, Family Room with Double Doors to Conservatory, Utility Room, Integral Double Garage. Very Large Master Bedroom with Fitted Wardrobes and Full En-suite, Four Double Bedrooms (Two with En-Suite Bathrooms) Separate Family Bathroom, Airing Cupboard. Well kept Gardens to Front and Rear, Mainly Laid to Lawn with Mature Trees and Shrubs to Boundary, Patio Areas ideal for Entertaining. 3yr old Boiler, Oil Fired Central Heating, uPVC Double Glazed throughout.