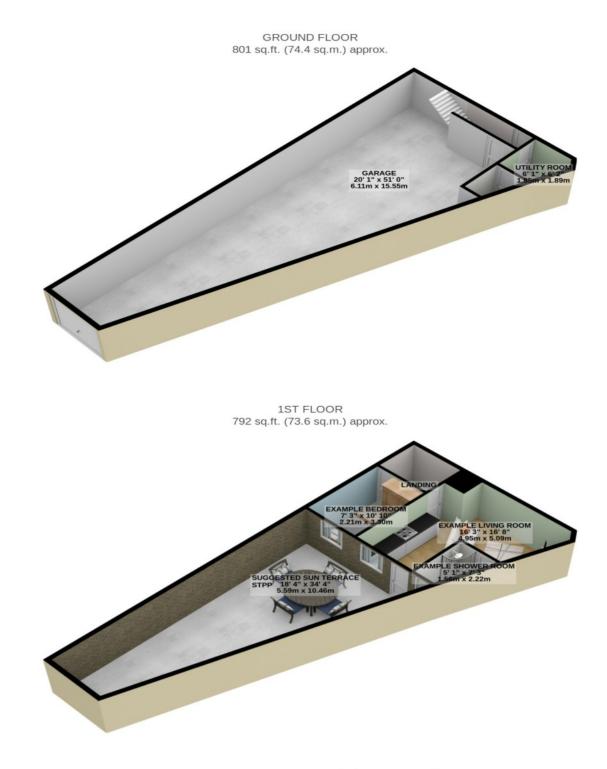

#### Fabulous Renovation or Refurbishment Project Located Close to Douglas Shops and Amenities Property Currently Consists of a 51 ft Garage / Workshop with WC and Utility Area Unit Over Garage Which Could be Easily Converted in to a 1 Bedroom Apartment .

Potential Sun Terrace Off the Apartment STPP (Flat Roof over Garage.

TOTAL FLOOR AREA : 1593 sq.ft. (148.0 sq.m.) approx.

For illustrative purposes only. Decorative finishes, fixtures, fittings and furnishings do not represent the current state of the property. Measurements are approximate. Not to scale. Made with Metropix © 2023