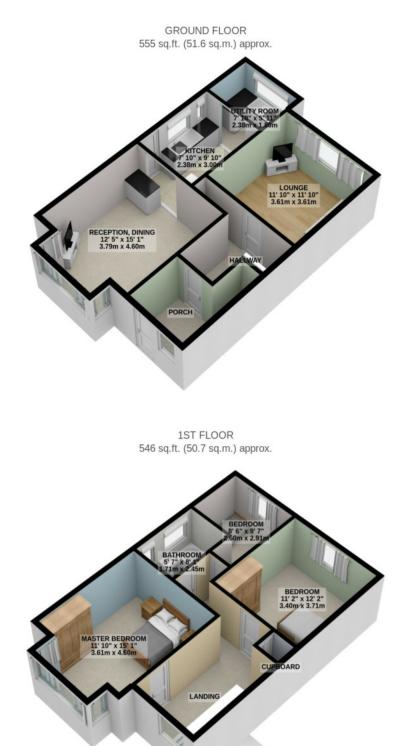

## TOTAL FLOOR AREA : 1101 sq.ft. (102.2 sq.m.) approx.

For illustrative purposes only. Decorative finishes, fixtures, fittings and furnishings do not represent the current state of the property. Measurements are approximate. Not to scale. Made with Metropix © 2023

Whilst all particulars are believed to be correct, neither Property Wise Limited, or their clients guarantee their accuracy nor are they intended to form part of any contract. Floorplans are for illustrative purposes only, decorative finishes, fixtures, fittings and furnishings do not represent the current state of the property. Measurements are approximate and not to scale.