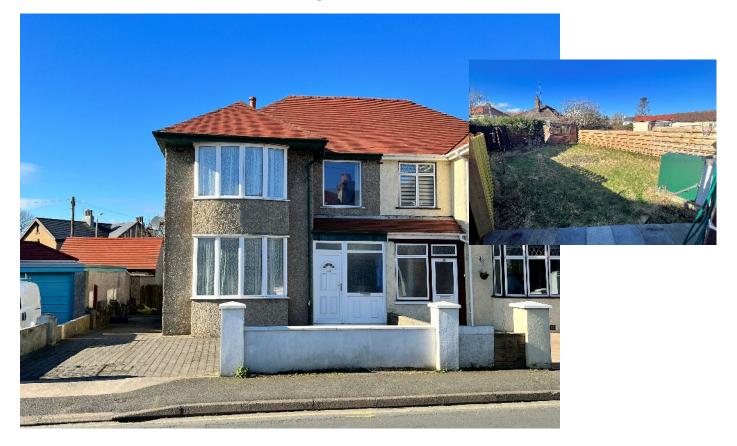

## 119 Royal Avenue Onchan

## Asking Price £339,950

A Superb Semi Detached Light and Airy Family Property Situated in a Sought After Residential Area Close to Schools, Shops and Park

**Accommodation Comprises:-**

Large Welcoming Porch Stunning Open Plan Kitchen/Breakfast/Reception Room with Utility Area Family Sitting Room 3 bedrooms (2 Doubles and 1 Single) Lovely Modern Bathroom Modern Combi Oil Fired Central Heating u-PVC Double Glazed Throughout Blocked Paved Driveway with Parking for 3 Cars Sunny Rear Garden Mainly Laid to Lawn with Mature Shrubs No Onward Chain

"Viewing's Highly Recommended!"

Directions: Travelling through Onchan Village from Douglas, turn right at the second set of traffic lights onto Royal Avenue, continue down the road where number 119 can be found just over half way down on the right hand side, clearly identified by our 'For Sale Board'.