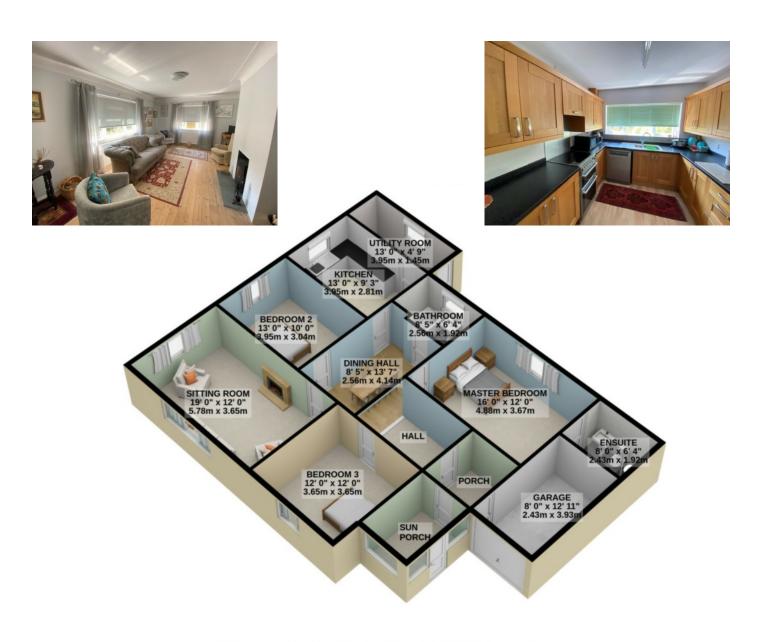

Sun Porch, Inner Porch with Door to Garage,

Dinning Hall with ample Storage Cupboards,

Large Lounge with Two Windows and New Fully Certificated Multi Fuel Stove, Fitted Kitchen with Plenty of Storage leading to Utility Room,

Utility Room with Door to Rear Garden,

Master Bedroom with Recently fitted En-suite Shower Room,

Further Two Double Bedrooms,

Beautiful Gardens, Front, Side and Rear, laid to Lawn with Mature Hedging and Established Flower Beds & Shrubs,

Inclusions: to be discussed Services: All Mains Services Connected Rates office tel: 685661

TOTAL FLOOR AREA: 1353 sq.ft. (125.7 sq.m.) approx.

Whilst all particulars are believed to be correct, neither Property Wise Limited, or their clients guarantee their accuracy nor are they intended to form part of any contract. Floorplans are for illustrative purposes only, decorative finishes, fixtures, fittings and furnishings do not represent the current state of the property.