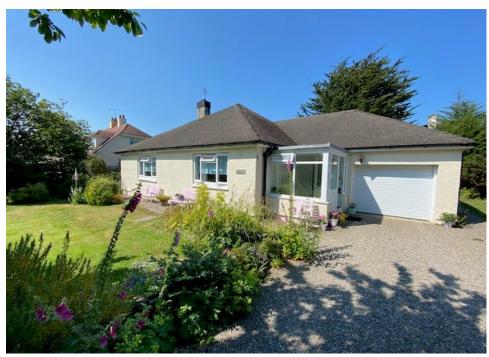

## "Keilthustag" Jurby Road Ramsey, IM8 3NZ £499,950

Detached True Bungalow on a Large Corner Plot Situated in a Sought After Location, close to Ramsey Town Centre and all Amenities.

Accommodation Comprises:-

Oil Fired Central Heating.

Upvc Double Glazed Throughout,

Single Garage and Ample Parking for Several Vehicles.

"Well Presented Bungalow, Viewing Highly Recommended"

**Directions:** From the traffic lights in Parliament Square, drive north along Bowring Road an continue to the top of the hill. Turn left onto Jurby Road and continue along until the turning for Richmond Road on the right, the property can be found on the corner of Richmond and Jurby Road,