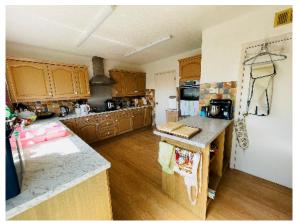

Large Entrance Conservatory, Spacious Reception Hall With Opening To Lounge/Dining

Fully Fitted Kitchen With AEG Electric Double Oven And Induction Hob With Access To Boiler Room

4 Bedrooms All With Fitted Wardrobes, En-Suite Shower Room To Main Bedroom, Modern Family Bathroom