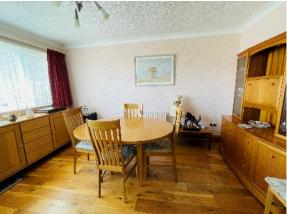

Large Entrance Conservatory, Spacious Reception Hall With Opening To Lounge/Dining

Fully Fitted Kitchen With AEG Electric Double Oven And Induction Hob With Access To Boiler Room

4 Bedrooms All With Fitted Wardrobes, En-Suite Shower Room To Main Bedroom, Modern Family Bathroom