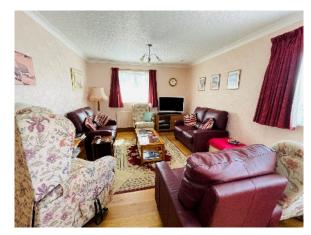

Large Entrance Conservatory, Spacious Reception Hall With Opening To Lounge/Dining

Fully Fitted Kitchen With AEG Electric Double Oven And Induction Hob With Access To Boiler Room

4 Bedrooms All With Fitted Wardrobes, En-Suite Shower Room To Main Bedroom, Modern Family Bathroom