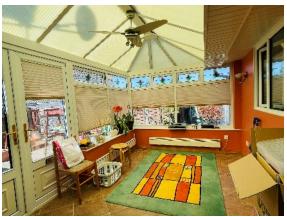

Large Entrance Conservatory, Spacious Reception Hall With Opening To Lounge/Dining

Fully Fitted Kitchen With AEG Electric Double Oven And Induction Hob With Access To Boiler Room

4 Bedrooms All With Fitted Wardrobes, En-Suite Shower Room To Main Bedroom, Modern Family Bathroom