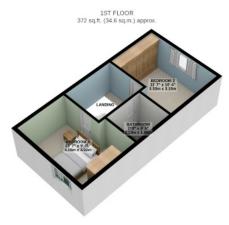

## A Well Presented Modern 3 Bed Terraced Town House Sat In The Sought After Auldyn Meadow Location Just A Short Walk To Ramsey And All The Local Schools And Amenities

The Accommodation Offers

Entrance Hall With Washroom Into A Modern Open Plan Modern Kitchen/Dining Living Area With Double Doors Out To A Well Maintained Private Rear Garden Kitchen has Built In AEG Oven Hob and Microwave, Fridge Freezer and Dishwasher The First Floor has 2 Good Sized Double Bedrooms (1 With Fitted Wardrobes) And A Modern Family Bathroom

TOTAL FLOOR AREA: 1015 sq.ft. (94.3 sq.m.) approx.

For illustrative purposes only. Decorative finishes, flutures, fittings and furnishings do not represent the current state of the property. Measurements are approximate. Not to scale. Made with Metropix © 2023