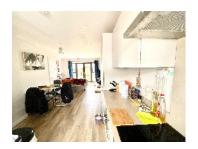

## A Well Presented Modern 3 Bed Terraced Town House Sat In The Sought After Auldyn Meadow Location Just A Short Walk To Ramsey And All The Local Schools And Amenities

The Accommodation Offers

Entrance Hall With Washroom Into A Modern Open Plan Modern Kitchen/Dining Living Area With Double Doors Out To A Well Maintained Private Rear Garden Kitchen has Built In AEG Oven Hob and Microwave, Fridge Freezer and Dishwasher The First Floor has 2 Good Sized Double Bedrooms (1 With Fitted Wardrobes) And A Modern Family Bathroom