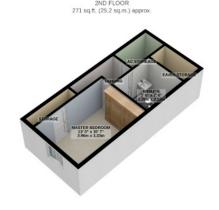

The Master Bedroom Sits On The Top Floor With a
Separate Shower Room
A Large Storage Cupboard And Plenty of Eaves Storage
Gas Fired Central Heating
2 Allocated Parking Spaces

TOTAL FLOOR AREA: 1015 sq.ft. (94.3 sq.m.) approx.

For illustrative purposes only. Decorative finishes, flutures, fittings and furnishings do not represent the current state of the property. Measurements are approximate. Not to scale. Made with Metropix © 2023