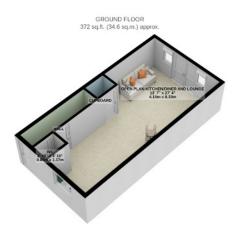

## A Well Presented Modern 3 Bed Terraced Town House Sat In The Sought After Auldyn Meadow Location Just A Short Walk To Ramsey And All The Local Schools And Amenities

The Accommodation Offers

Entrance Hall With Washroom Into A Modern Open Plan Modern Kitchen/Dining Living Area With Double Doors Out To A Well Maintained Private Rear Garden Kitchen has Built In AEG Oven Hob and Microwave, Fridge Freezer and Dishwasher The First Floor has 2 Good Sized Double Bedrooms (1 With Fitted Wardrobes) And A Modern Family Bathroom

TOTAL FLOOR AREA: 1015 sq.ft. (94.3 sq.m.) approx.

For illustrative purposes only. Decorative finishes, flutures, fittings and furnishings do not represent the current state of the property. Measurements are approximate. Not to scale. Made with Metropix © 2023