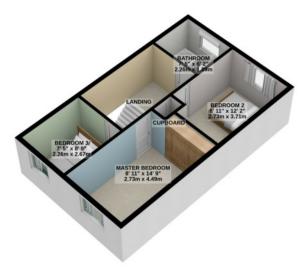

## An Immaculate 3 Bedroom Semi Detached Home With Integral Garage Sat In The New Semi-Rural Development Within Walking Distance of Ramsey and All Local Amenities

The Accommodation Comprises

A Superb Modern Kitchen/Dining Room To The Front With Built In Electric Oven,

Microwave, Dishwasher and Washer/Dryer

Utility Area To The Rear of The Garage

Downstairs WC

Lounge Sunny Lounge With Double Doors to the Spacious Rear Garden and Patio
Upstairs, The Master Bedroom Includes Fitted Wardrobes
A Further Double Bedroom with Fitted Wardrobes, A Good Sized Single and
A Modern Family Bathroom
Airing Cupboard
Gas Central Heating
Off Road Parking for 2 Cars
Integral Garage

Rates: £ TBA

1ST FLOOR 440 sq.ft. (40.9 sq.m.) approx.

TOTAL FLOOR AREA: 1061 sq.ft. (98.5 sq.m.) approx.

For illustrative purposes only. Decorative finishes, fixtures, fittings and furnishings do not represent the current state of the property. Measurements are approximate. Not to scale.