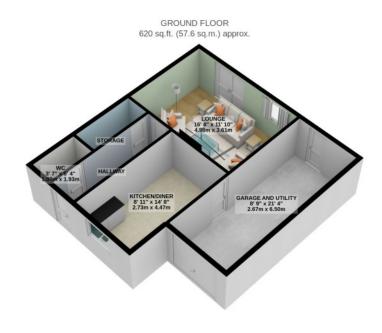

## An Immaculate 3 Bedroom Semi Detached Home With Integral Garage Sat In The New Semi-Rural Development Within Walking Distance of Ramsey and All Local Amenities

The Accommodation Comprises

A Superb Modern Kitchen/Dining Room To The Front With Built In Electric Oven,

Microwave, Dishwasher and Washer/Dryer

Utility Area To The Rear of The Garage

Downstairs WC

Lounge Sunny Lounge With Double Doors to the Spacious Rear Garden and Patio
Upstairs, The Master Bedroom Includes Fitted Wardrobes
A Further Double Bedroom with Fitted Wardrobes, A Good Sized Single and
A Modern Family Bathroom
Airing Cupboard
Gas Central Heating
Off Road Parking for 2 Cars
Integral Garage

Rates: £ TBA

1ST FLOOR 440 sq.ft. (40.9 sq.m.) approx.

TOTAL FLOOR AREA: 1061 sq.ft. (98.5 sq.m.) approx.

For illustrative purposes only. Decorative finishes, fixtures, fittings and furnishings do not represent the current state of the property. Measurements are approximate. Not to scale.