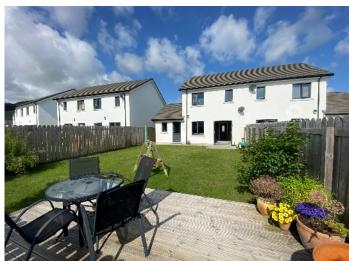

Microwave, Dishwasher and Washer/Dryer

Utility Area To The Rear of The Garage

Downstairs WC

Lounge Sunny Lounge With Double Doors to the Spacious Rear Garden and Patio
Upstairs, The Master Bedroom Includes Fitted Wardrobes
A Further Double Bedroom with Fitted Wardrobes, A Good Sized Single and
A Modern Family Bathroom
Airing Cupboard
Gas Central Heating
Off Road Parking for 2 Cars
Integral Garage