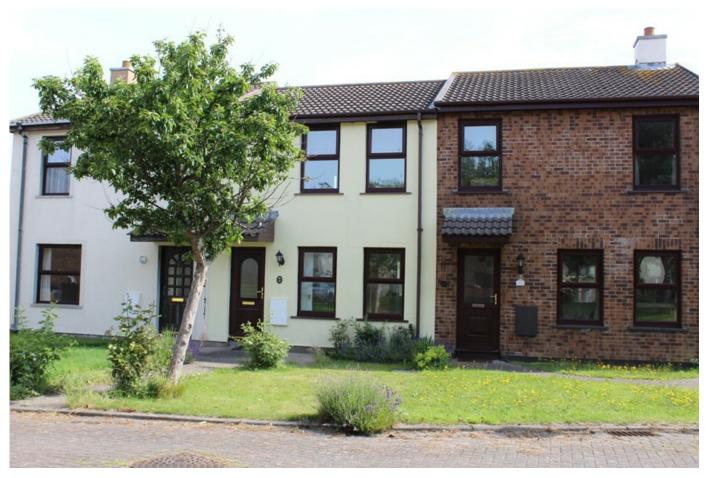

## 10 Magherdonnagh Pony Fields Port Erin £232,950

Well Presented Modern Mid Terraced Property Situated In A Desirable Location, Close To All Village Amenities And Within Walking Distance To Bus Stop, Shops & School Lounge With Under Stairs Storage Area, Double Doors Leading To Kitchen/Diner, Door To Enclosed Rear Garden With Hill Views 2 Double Bedrooms Fully Tiled Family Bathroom UPVC Double Glazed Gas Fired Central Heating Attic Space For Storage Ample Parking Available Enclosed Sunny Rear Garden, With Beautiful Views