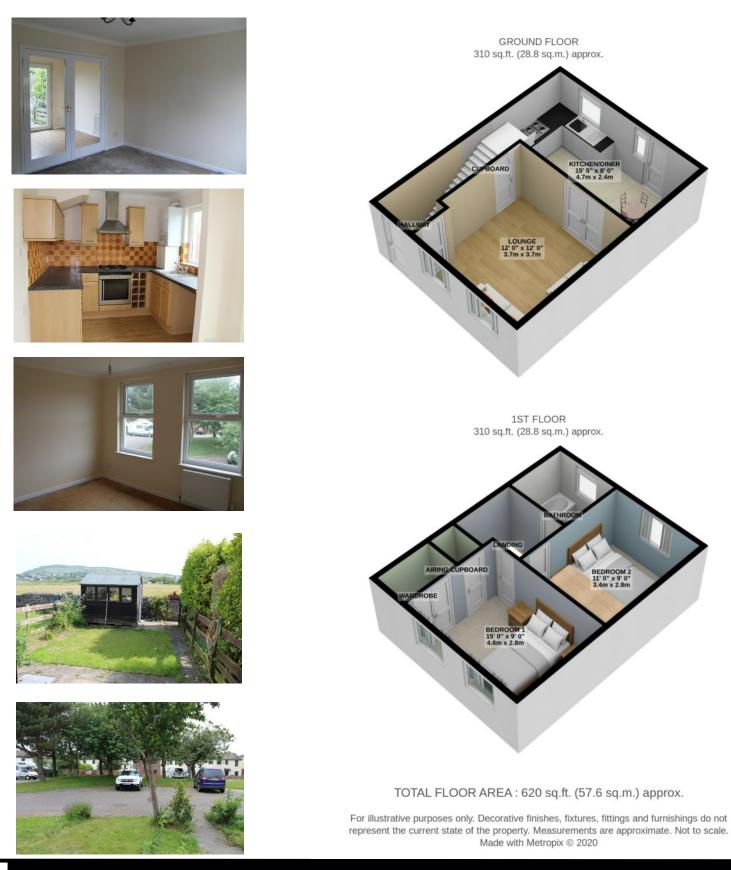

## 10 Magherdonnagh Pony Fields Port Erin £232,950

Well Presented Modern Mid Terraced Property Situated In A Desirable Location, Close To All Village Amenities And Within Walking Distance To Bus Stop, Shops & School Lounge With Under Stairs Storage Area, Double Doors Leading To Kitchen/Diner, Door To Enclosed Rear Garden With Hill Views 2 Double Bedrooms Fully Tiled Family Bathroom UPVC Double Glazed Gas Fired Central Heating Attic Space For Storage Ample Parking Available Enclosed Sunny Rear Garden, With Beautiful Views

Whilst all particulars are believed to be correct, neither Property Wise Limited, or their clients guarantee their accuracy nor are they intended to form part of any contract. Floorplans are only for illustrative purposes, decorative finishes, fixtures, fittings and furnishings do not represent the current state of the property. Measurements are approximate and not to scale.