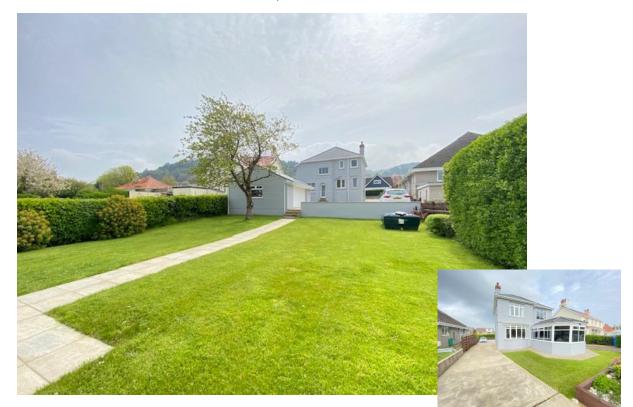

## 'The Croft' Lheany Road Ramsey £550,000

Stunning Detached Property Recently Renovated and Finished to a Very High Standard with New 4 Car Garage at Rear. Walking Distance to Ramsey Town Centre and all Amenities.

Accommodation Comprises:-Porch, Entrance Hall, Cloakroom WC Lounge, Dining Room Leading to Family Room, Bespoke Kitchen Diner, Utility Room, Rear Porch. Three Double Bedrooms, Master En-suite, Large Family Bathroom with Spa Bath, Beautiful Rear Garden with Lawn and Patio Ideal for Entertaining, 4 Car Garage with Fitted Kitchen, (Possible Annexe Conversion Subject to Relevant Planning Permission) Additional Single Garage or Workshop. Oil Fired Central Heating, uPVC Double Glazed.