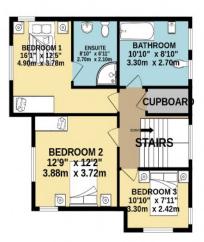

Accommodation Comprises:-Porch, Entrance Hall, Cloakroom WC Lounge, Dining Room Leading to Family Room, Bespoke Kitchen Diner, Utility Room, Rear Porch. Three Double Bedrooms, Master En-suite, Large Family Bathroom with Spa Bath, Beautiful Rear Garden with Lawn and Patio Ideal for Entertaining, 4 Car Garage with Fitted Kitchen, (Possible Annexe Conversion Subject to Relevant Planning Permission) Additional Single Garage or Workshop. Oil Fired Central Heating, uPVC Double Glazed.

1ST FLOOR 648 sq.ft. (60.2 sq.m.) approx.

Whilst all particulars are believed to be correct, neither Property Wise Limited, or their clients guarantee their accuracy nor are they intended to form part of any contract. Floorplans are for illustrative purposes only, decorative finishes, fixtures, fittings and furnishings do not represent the current state of the property. Measurements are approximate and not to scale.