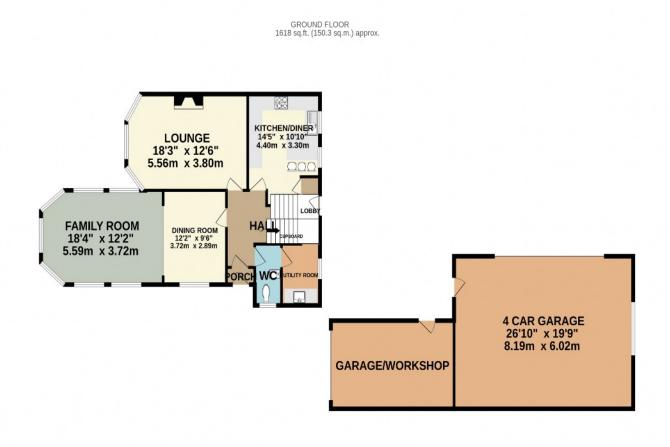

Accommodation Comprises:-Porch, Entrance Hall, Cloakroom WC Lounge, Dining Room Leading to Family Room, Bespoke Kitchen Diner, Utility Room, Rear Porch. Three Double Bedrooms, Master En-suite, Large Family Bathroom with Spa Bath, Beautiful Rear Garden with Lawn and Patio Ideal for Entertaining, 4 Car Garage with Fitted Kitchen, (Possible Annexe Conversion Subject to Relevant Planning Permission) Additional Single Garage or Workshop. Oil Fired Central Heating, uPVC Double Glazed.

1ST FLOOR 648 sq.ft. (60.2 sq.m.) approx.

Whilst all particulars are believed to be correct, neither Property Wise Limited, or their clients guarantee their accuracy nor are they intended to form part of any contract. Floorplans are for illustrative purposes only, decorative finishes, fixtures, fittings and furnishings do not represent the current state of the property. Measurements are approximate and not to scale.