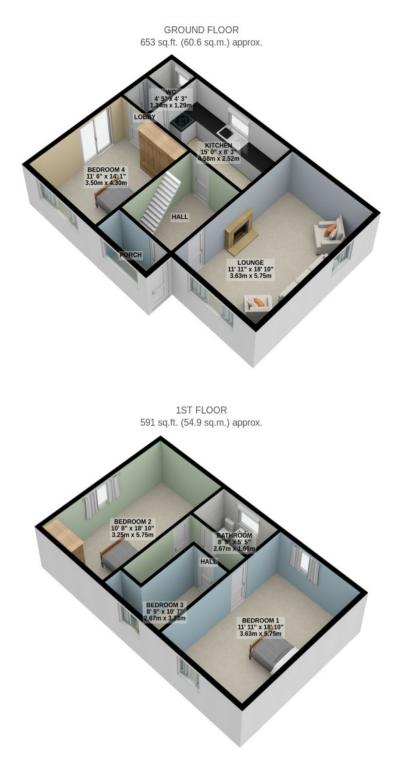

Rates: £1400pa (including water rates)

Services: Mains Drainage and Electric, Oil Fired Central Heating.

TOTAL FLOOR AREA : 1243 sq.ft. (115.5 sq.m.) approx.

Whilst all particulars are believed to be correct, neither Property Wise Limited, or their clients guarantee their accuracy nor are they intended to form part of any contract. Floorplans are for illustrative purposes only, decorative finishes, fixtures, fittings and furnishings do not represent the current state of the property. Measurements are approximate and not to scale.